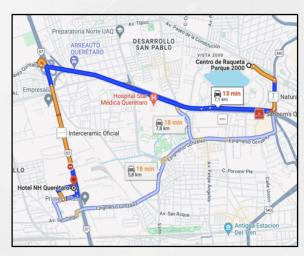

## HOTEL NH QUERETARO.

Querétaro, Querétaro. Av. 5 de Febrero #1303, CP 76138, Querétaro, México.

JULY 2024. QUERETARO, QUERETARO, MEXICO.

## **HOTEL NH QUERETARO.**

Querétaro, Querétaro. Av. 5 de Febrero #1303, CP 76138, Querétaro, México.

**VENUE** □□: Centro de Raqueta del Parque Querétaro 2000.

DISTANCE = : 17 y 22 minutes by car or bus

AVAILABLE SERVICES 🚓: Uber, Didi & Taxi

BUS RENTAL = : Contact:

booking.patu@gmail.com

| ROOM                            | FARE USD  |
|---------------------------------|-----------|
| Single Bed                      | \$ 100.00 |
| Doble Bed                       | \$ 110.00 |
| Two Queen Size<br>Beds (triple) | \$ 130.00 |
| Two Queen Size<br>Beds (4 pax)  | \$ 155.00 |

| MEAL             | FARE     |
|------------------|----------|
| Breakfast Buffet | Included |
| Lunch Buffet     | -        |
| Dinner Buffet    | -        |

JULY 2024. QUERETARO, QUERETARO, MEXICO.