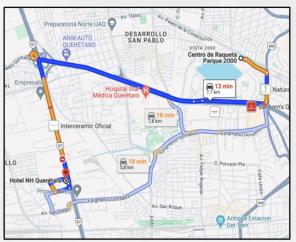

JULY 2024. QUERETARO, QUERETARO, MEXICO.

HOTEL NH QUERETARO. Querétaro, Querétaro.

Av. 5 de Febrero #1303, CP 76138, Querétaro, México.

## HOTEL NH QUERETARO.

Querétaro, Querétaro. Av. 5 de Febrero #1303, CP 76138, Querétaro, México.

**VENUE** 
□
□: Centro de Raqueta del Parque Querétaro 2000.

DISTANCE 📟 : 17 y 22 minutes by car or bus

AVAILABLE SERVICES 🚓 : Uber, Didi & Taxi