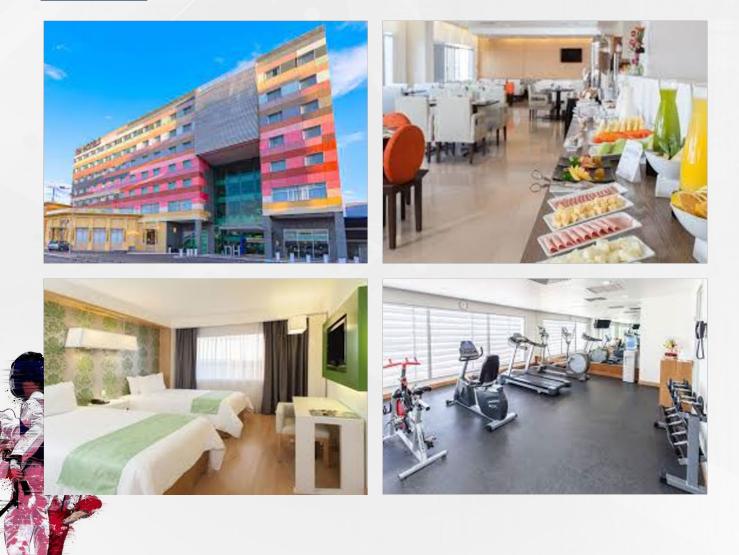

HOTEL PLAZA CAMELINAS. Querétaro, Querétaro. AV. Paseo 5 de Febrero No. 28 Col. La Capilla, Querétaro, Qro. México.

JULY 2024. QUERETARO, QUERETARO, MEXICO.

HOTEL PLAZA CAMELINAS. Querétaro, Querétaro. AV. Paseo 5 de Febrero No. 28 Col. La Capilla, Querétaro, Qro. México.

**VENUE** Centro de Raqueta del Parque Querétaro 2000.

DISTANCE 🛲 : 17 y 22 minutes by car or bus

AVAILABLE SERVICES 🚓 : Uber, Didi & Taxi

BUS RENTAL 📟 : Contact: booking.patu@gmail.com

| ROOM                            | FARE (USD)   | MEAL             |
|---------------------------------|--------------|------------------|
| Single Bed                      | \$<br>90.00  | Breakfast Buffet |
| Doble Bed                       | \$<br>100.00 | Lunch Buffet     |
| Two Queen Size<br>Beds (triple) | \$<br>130.00 | Dinner Buffet    |
| Two Queen Size<br>Beds (4 pax)  | \$<br>145.00 |                  |