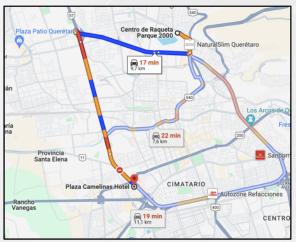

HOTEL PLAZA CAMELINAS. Querétaro, Querétaro. AV. Paseo 5 de Febrero No. 28 Col. La Capilla, Querétaro, Qro. México.

JULY 2024. QUERETARO, QUERETARO, MEXICO.

HOTEL PLAZA CAMELINAS. Querétaro, Querétaro. AV. Paseo 5 de Febrero No. 28 Col. La Capilla, Querétaro, Qro. México.

**VENUE** Centro de Raqueta del Parque Querétaro 2000.

DISTANCE 🛲 : 17 y 22 minutes by car or bus

AVAILABLE SERVICES 🚓 : Uber, Didi & Taxi

BUS RENTAL 📟 : Contact: booking.patu@gmail.com

| ROOM                            | FARE (USD)   | MEAL             |
|---------------------------------|--------------|------------------|
| Single Bed                      | \$<br>90.00  | Breakfast Buffet |
| Doble Bed                       | \$<br>100.00 | Lunch Buffet     |
| Two Queen Size<br>Beds (triple) | \$<br>130.00 | Dinner Buffet    |
| Two Queen Size<br>Beds (4 pax)  | \$<br>145.00 |                  |