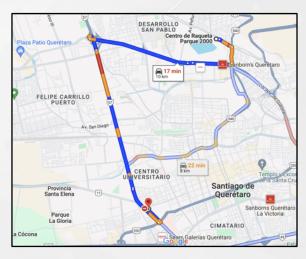

Querétaro, Querétaro.

Av. 5 de Febrero 110, Niños Heroes, 76010 Santiago de Querétaro, Qro.

**VENUE** 
□
□: Centro de Raqueta del Parque Querétaro 2000.

DISTANCE 📟 : 17 y 22 minutes by car or bus

AVAILABLE SERVICES (A):Uber, Didi & TaxiBUSRENTAL(A):booking.patu@gmail.com:

HOTEL HOLIDAY INN EXPRESS QUERETARO. Querétaro, Querétaro. Av. 5 de Febrero 110 Bis, Niños Heroes, 76010 Santiago de Querétaro, Qro.

**VENUE** 
□
□: Centro de Raqueta del Parque Querétaro 2000.

DISTANCE 🛲 : 17 y 22 minutes by car or bus

**VENUE** Centro de Raqueta del Parque Querétaro 2000.

DISTANCE 🛲 : 17 y 22 minutes by car or bus

AVAILABLE SERVICES 🚓 : Uber, Didi & Taxi

BUS RENTAL 📟 : Contact: booking.patu@gmail.com

| ROOM                            | FARE (USD)   | MEAL             |
|---------------------------------|--------------|------------------|
| Single Bed                      | \$<br>90.00  | Breakfast Buffet |
| Doble Bed                       | \$<br>100.00 | Lunch Buffet     |
| Two Queen Size<br>Beds (triple) | \$<br>130.00 | Dinner Buffet    |
| Two Queen Size<br>Beds (4 pax)  | \$<br>145.00 |                  |

## HOTEL NH QUERETARO.

Querétaro, Querétaro. Av. 5 de Febrero #1303, CP 76138, Querétaro, México.

**VENUE** 
□
□: Centro de Raqueta del Parque Querétaro 2000.

DISTANCE 📟 : 17 y 22 minutes by car or bus

AVAILABLE SERVICES 🚓 : Uber, Didi & Taxi