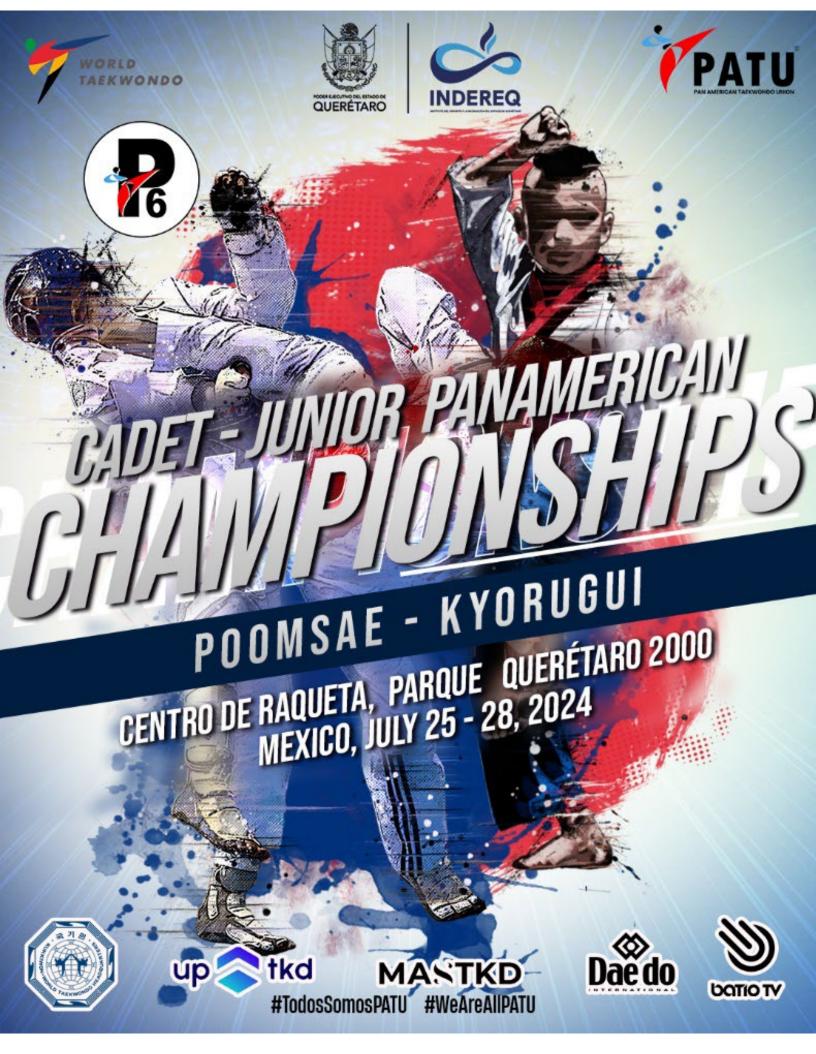

Dear Friends of Pan American Taekwondo,

For the Pan American Taekwondo Union it is an honor to invite you to participate in the PAN AMERICAN CADET AND JUNIOR CHAMPIONSHIP, 2024, to be held in Querétaro, Mexico from July 25 to 28th of this year.

#### 4. Date & Venue :

July 25 through 28, 2024. Querétaro, Qro. México. Venue: Centro de Raqueta, Parque Querétaro 2000.

#### 6. Categories & ages:

Cadet: 12 - 14 years old (2010 – 2012) Junior: 15 - 17 years old (2007 – 2009)

#### **KYORUGUI / POOMSAES**

- One athlete or team per division per country
- Athletes with Wild Cards (personal & non transferable)