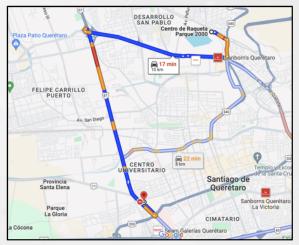

Querétaro, Querétaro.

Av. 5 de Febrero 110, Niños Heroes, 76010 Santiago de Querétaro, Qro.

**VENUE** 
□
□: Centro de Raqueta del Parque Querétaro 2000.

DISTANCE 📟 : 17 y 22 minutes by car or bus

AVAILABLE SERVICES (A):Uber, Didi & TaxiBUSRENTAL(A):booking.patu@gmail.com:

**VENUE** Centro de Raqueta del Parque Querétaro 2000.

DISTANCE 🛲 : 17 y 22 minutes by car or bus

AVAILABLE SERVICES 🚓 : Uber, Didi & Taxi

BUS RENTAL 📟 : Contact: booking.patu@gmail.com

| ROOM                            | FARE (USD)   | MEAL             |
|---------------------------------|--------------|------------------|
| Single Bed                      | \$<br>90.00  | Breakfast Buffet |
| Doble Bed                       | \$<br>100.00 | Lunch Buffet     |
| Two Queen Size<br>Beds (triple) | \$<br>130.00 | Dinner Buffet    |
| Two Queen Size<br>Beds (4 pax)  | \$<br>145.00 |                  |