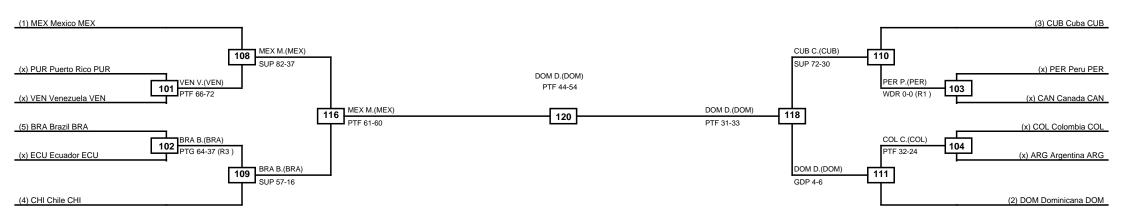

## Juegos Panamericanos TEAM KIORUGUI 2023 TUE 24 OCT 2023

Women -10kg Contestants: 12

Round of 16 Quarterfinals Semifinals Final Semifinals Quarterfinals Round of 16

## Report Created by **BORNAN**

| Classification       |
|----------------------|
| 1 DOM Dominicana DOM |
| 2 MEX Mexico MEX     |
| 3 BRA Brazil BRA     |
| 3 CUB Cuba CUB       |

| LEGEND  | RSC: Win by Referee stops contest | PTG: Win by Point gap     | SUP: Win by Superiority | DSQ: Win by Disqualification     | DQB: Win by Disqualification for Unsportsmanlike behavior | DWR: Win by double Withdrawal R: Round |
|---------|-----------------------------------|---------------------------|-------------------------|----------------------------------|-----------------------------------------------------------|----------------------------------------|
| (x)Seed | PFT: Win by Final score           | GDP: Win by Golden points | WDR: Win by Withdrawal  | PUN: Win by Punitive declaration | DDB: Double disqualification for Unsportsmanlike behavior | DDQ: Double Disqualification           |