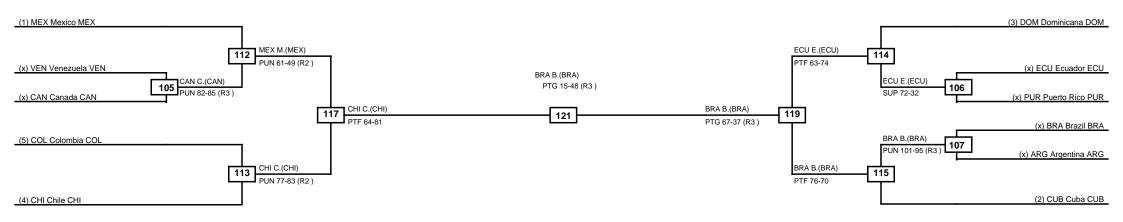

## Juegos Panamericanos TEAM KIORUGUI 2023 TUE 24 OCT 2023

Men -35kg Contestants: 11

Round of 16 Quarterfinals Semifinals Final Semifinals Quarterfinals Round of 16

## Report Created by BORNAN

| Classification    |
|-------------------|
| 1 BRA Brazil BRA  |
| 2 CHI Chile CHI   |
| 3 MEX Mexico MEX  |
| 3 ECU Ecuador ECU |

| LEGEND  | RSC: Win by Referee stops contest | PTG: Win by Point gap     | SUP: Win by Superiority | DSQ: Win by Disqualification     | DQB: Win by Disqualification for Unsportsmanlike behavior | DWR: Win by double Withdrawal R: Round |
|---------|-----------------------------------|---------------------------|-------------------------|----------------------------------|-----------------------------------------------------------|----------------------------------------|
| (x)Seed | PFT: Win by Final score           | GDP: Win by Golden points | WDR: Win by Withdrawal  | PUN: Win by Punitive declaration | DDB: Double disqualification for Unsportsmanlike behavior | DDQ: Double Disqualification           |