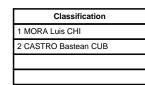

Final

MORA L.(CHI) PTF 2-1

(1) MORA Luis CHI (x) CASTRO Bastean CUB

Men -172cm Contestants: 2

Final

FERNANDEZ J.(CUB) PTF 0-2

(x) DELGADO Brayan Fid CUB (x) FERNANDEZ Jonathan CUB

Men -168cm Contestants: 5