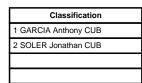

2 VARGAS Tommy PER

3 MATOS Angel Dayron CUB

Men -59kg Contestants: 2

Final

GARCIA A.(CUB) PTF 0-2

(x) SOLER Jonathan CUB (x) GARCIA Anthony CUB

Men -55kg Contestants: 4

Semifinals Final Semifinals