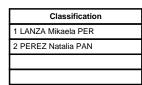

3 SANCHEZ Meche De Melanys CUB

Women -152cm Contestants: 2

Final

LANZA M.(PER) PTF 0-2

(x) PEREZ Natalia PAN (x) LANZA Mikaela PER

Men -73kg Contestants: 4

Semifinals Final Semifinals

CARDENAS E.(CUB)