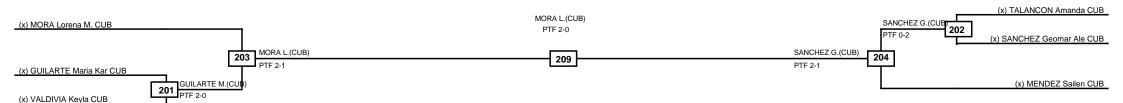

3 GONZALEZ Esmeralda De La C. CUB

3 FERNANDEZ Meilis CUB

THONDO UNION

Women -164cm Contestants: 6

Quarterfinals Semifinals Semifinals Semifinals Quarterfinals

Classification

1 MORA Lorena M. CUB

2 SANCHEZ Geomar Alexandra CU

3 MENDEZ Sailen CUB

3 GUILARTE Maria Karla CUB

Women -160cm Contestants: 4

Semifinals Final Semifinals

CORVEA J.(CUB)

(x) LABARRETE Ayamey D CUB

(x) CORVEA J.(CUB)

(x) CORVEA J.(CUB)