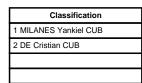

MILANES Y.(CUB) PTF 0-2

(x) DE Cristian CUB (x) MILANES Yankiel CUB

Men -156cm Contestants: 3

Semifinals Final Semifinals

MEDINA N.(CUB) PTF 2-0

(x) MEDINA Noel CUB

(x) SARMIENTO Abel CUB

(x) AVILES Brian Henry CUB