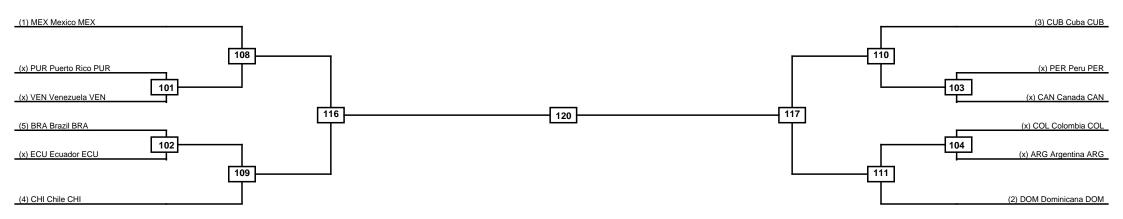

## **Juegos Panamericanos TEAM KIORUGUI 2023 TUE 24 OCT 2023**

Women -10kg Contestants: 12

Round of 16 Quarterfinals Semifinals Final **Semifinals Quarterfinals Round of 16** 

| LEGEND  | RSC: Win by Referee stops contest | PTG: Win by Point gap     | SUP: Win by Superiority | DSQ: Win by Disqualification     | DQB: Win by Disqualification for Unsportsmanlike behavior | DWR: Win by double Withdrawal R: Round |
|---------|-----------------------------------|---------------------------|-------------------------|----------------------------------|-----------------------------------------------------------|----------------------------------------|
| (x)Seed | PFT: Win by Final score           | GDP: Win by Golden points | WDR: Win by Withdrawal  | PUN: Win by Punitive declaration | DDB: Double disqualification for Unsportsmanlike behavior | DDQ: Double Disqualification           |