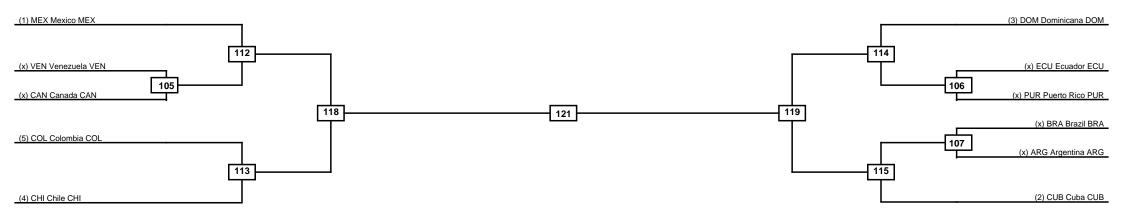

## Juegos Panamericanos TEAM KIORUGUI 2023 TUE 24 OCT 2023

Men -35kg Contestants: 11

| Round of 16 Quarterfinals Semifinals Final Semifi | ifinals Quarterfinals Round of 16 |
|---------------------------------------------------|-----------------------------------|
|---------------------------------------------------|-----------------------------------|