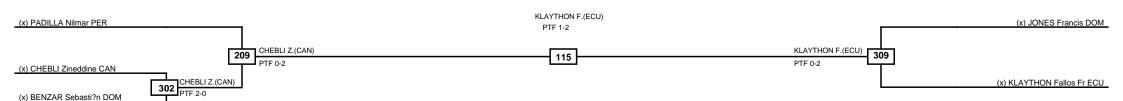

1 MAZZONE Leo CAN

2 ONG-WALTERS Thomas CAN

3 GABINO Nahiel DOM

Men -53kg Contestants: 5

Quarterfinals Semifinals Semifinals Semifinals Quarterfinals

| Classification               |
|------------------------------|
| 1 KLAYTHON Fallos Franco ECU |
| 2 CHEBLI Zineddine CAN       |
| 3 PADILLA Nilmar PER         |
| 3 JONES Francis DOM          |