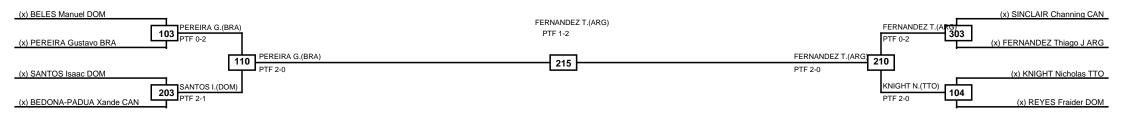

Men -49kg Contestants: 8

Quarterfinals Semifinals Semifinals Semifinals Quarterfinals

| Classification                 |
|--------------------------------|
| 1 FERNANDEZ Thiago Joaquin ARG |
| 2 PEREIRA Gustavo BRA          |
| 3 KNIGHT Nicholas TTO          |
| 3 SANTOS Isaac DOM             |