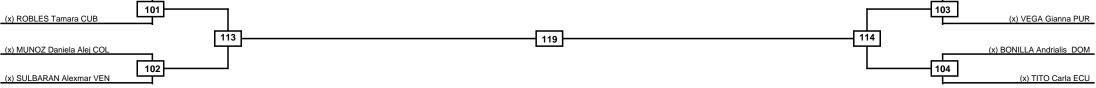

# REPECHAJE Pan American Games Qualification Tournament THU 23 MAR 2023 Women -49kg Contestants: 8

Quarterfinals Semifinals Guarterfinals Final Semifinals Quarterfinals