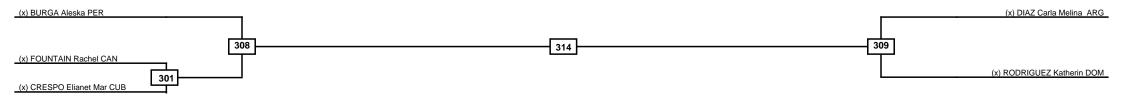

# REPECHAJE Pan American Games Qualification Tournament THU 23 MAR 2023 Women -49kg Contestants: 8

Quarterfinals Semifinals Guarterfinals Final Semifinals Quarterfinals