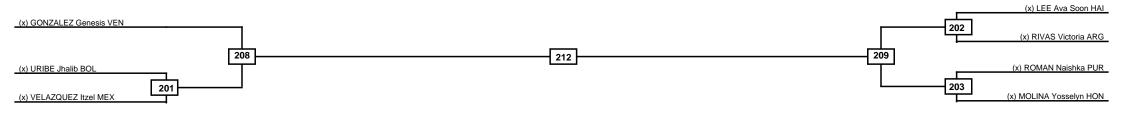

# REPECHAJE Pan American Games Qualification Tournament THU 23 MAR 2023 Men -58kg Contestants: 8