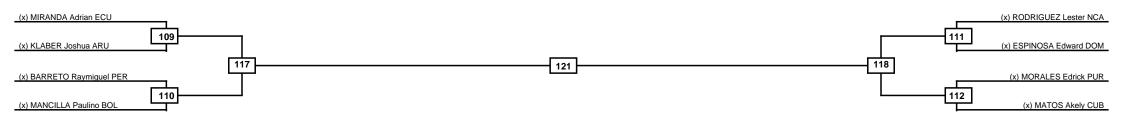

# REPECHAJE Pan American Games Qualification Tournament THU 23 MAR 2023 Men -68kg Contestants: 8