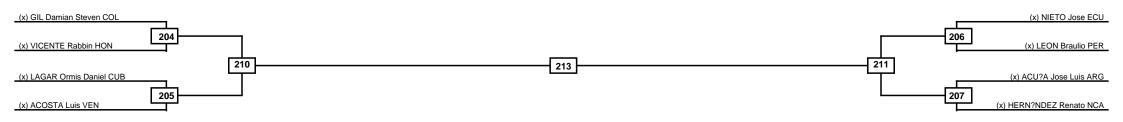

# REPECHAJE Pan American Games Qualification Tournament THU 23 MAR 2023 Men +80kg Contestants: 6

| Classification |  |  |
|----------------|--|--|
| 1              |  |  |
| 2              |  |  |
| 3              |  |  |
| 3              |  |  |
|                |  |  |