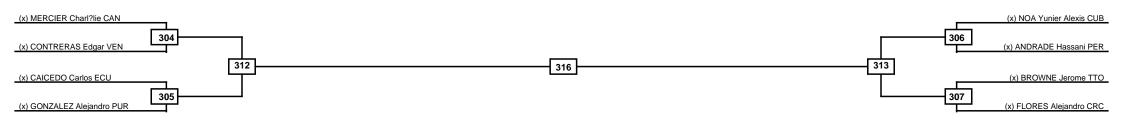

# REPECHAJE Pan American Games Qualification Tournament THU 23 MAR 2023 Men -68kg Contestants: 8