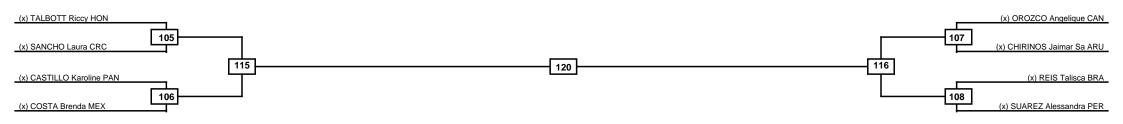

# REPECHAJE Pan American Games Qualification Tournament THU 23 MAR 2023 Women -49kg Contestants: 8

Quarterfinals Semifinals Guarterfinals Final Semifinals Quarterfinals