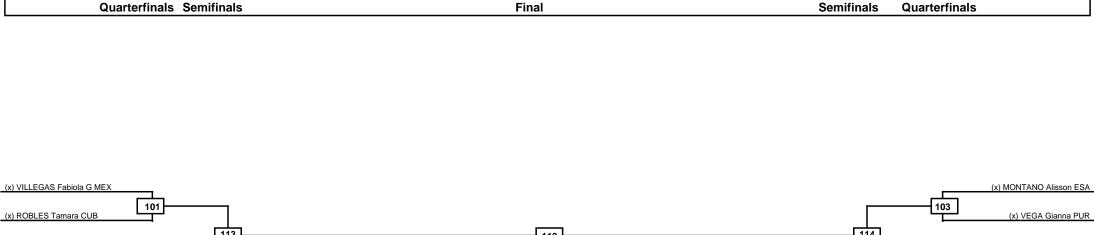

# REPECHAJE Pan American Games Qualification Tournament THU 23 MAR 2023 Women -49kg Contestants: 8

Quarterfinals Semifinals Guarterfinals Final Semifinals Quarterfinals