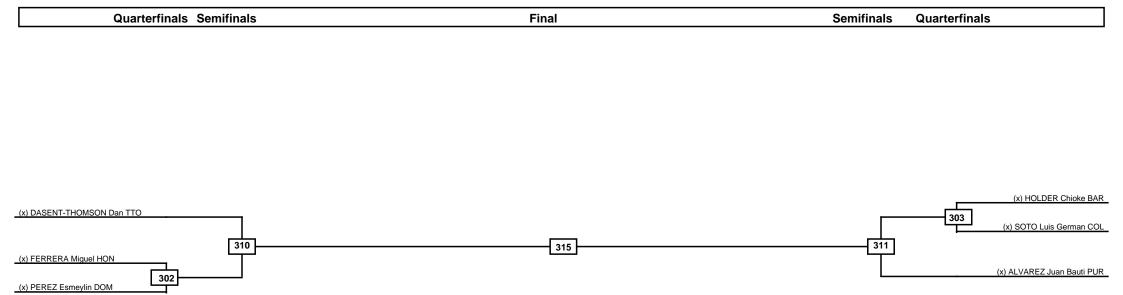

# REPECHAJE Pan American Games Qualification Tournament THU 23 MAR 2023 Men -68kg Contestants: 8