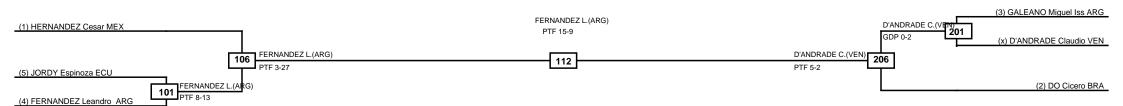

#### **REPECHAJE**

DO C.(BRA)
PTF 0-6

(x) HERNANDEZ Cesar MEX (x) DO Cicero BRA

| l | Classification                 |
|---|--------------------------------|
|   | 1 FERNANDEZ Leandro Agustin AR |
| ı | 2 D'ANDRADE Claudio VEN        |
| I | 3 DO Cicero BRA                |
| I | 4 HERNANDEZ Cesar MEX          |

Men +80kg Contestants: 4

**Semifinals Semifinals** Final

> PEDROZA F.(MEX) PTF 5-21

(1) MORAES Lucas BRA MORAES L.(BRA)

(x) AMERSON Reginald USA

109

(x) FIGUEREO Julio Arm DOM

(2) PEDROZA Francisco MEX