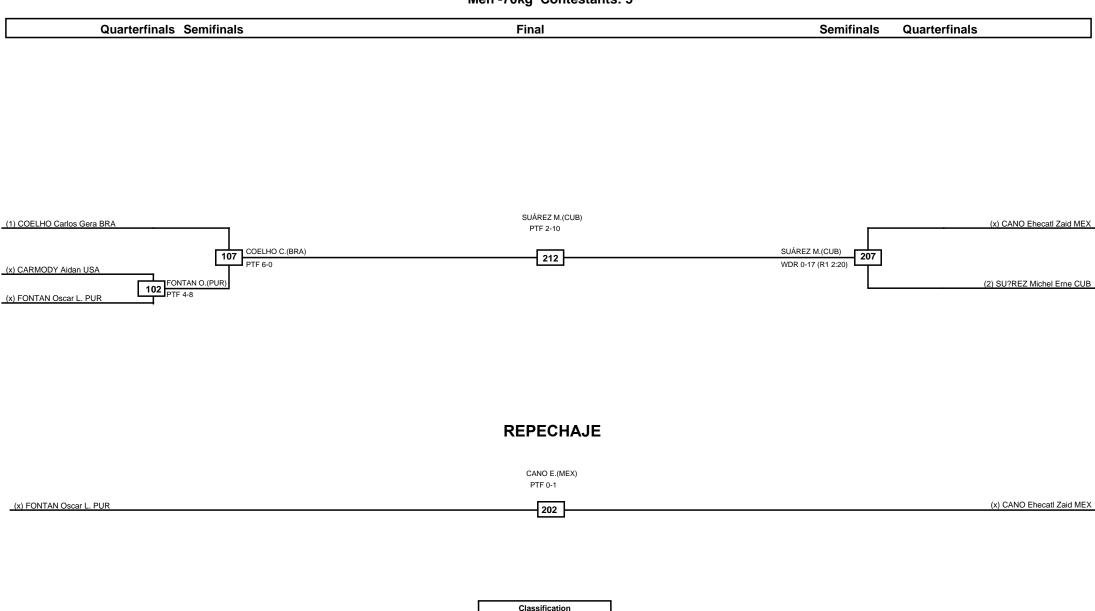

Men -80kg Contestants: 3

Semifinals Final Semifinals

LOPES C.(BRA) PTF 1-16

(1) SABATES Felix USA

(2) LOPES Claro BRA

3 C.(BRA) 205

(3) RENTERIA Shiroy PER

Classification

1 LOPES Claro BRA

2 SABATES Felix USA

3 RENTERIA Shiroy PER







Men -70kg Contestants: 5









Men -63kg Contestants: 4

Semifinals Final Semifinals

FIGUEROA O.(VEN)

(1) DA Hiury Anderson BRA

(2) PALACIOS Victor Ma MEX

FIGUEROA O. (VE)

(x) MAYOR Marco Antoni CUB

(3) FIGUEROA O Orlando VEN

(3) FIGUEROA O Orlando VEN

#### **REPECHAJE**

PALACIOS V.(MEX) PTF 3-10

(x) DA Hiury Anderson BRA (x) PALACIOS Victor Ma MEX

Classification

1 FIGUEROA Orlando VEN

2 MAYOR Marco Antonio CUB

3 PALACIOS Victor Manuel MEX

4 DA Hiury Anderson BRA





Men -58kg Contestants: 6





#### **REPECHAJE**

DO C.(BRA)
PTF 0-6

(x) HERNANDEZ Cesar MEX (x) DO Cicero BRA

| l | Classification                 |
|---|--------------------------------|
|   | 1 FERNANDEZ Leandro Agustin AR |
| ı | 2 D'ANDRADE Claudio VEN        |
| I | 3 DO Cicero BRA                |
| I | 4 HERNANDEZ Cesar MEX