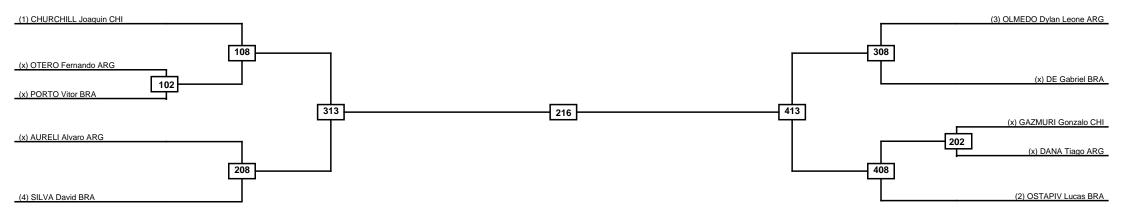

| Classification |
|----------------|
|                |
|                |
|                |
|                |

PATU PANAMERICAN TARKUNDO URICH

Men -58kg Contestants: 10

Round of 16 Quarterfinals Semifinals Final Semifinals Quarterfinals Round of 16