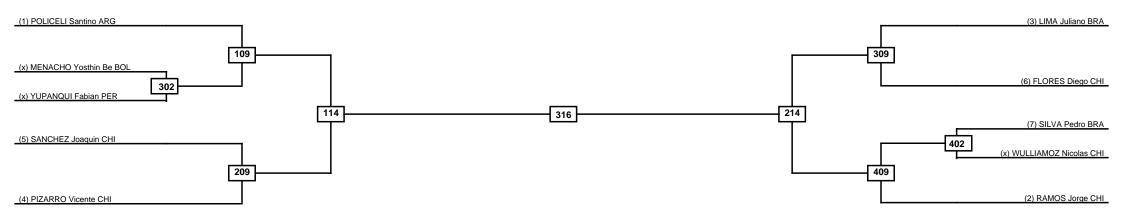

PATU PAATU

Women -49kg Contestants: 12

Round of 16 Quarterfinals Semifinals Final Semifinals Quarterfinals Round of 16

| Classification |
|----------------|
|                |
|                |
|                |
|                |