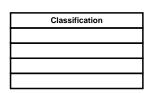

Men +87kg Contestants: 7

Quarterfinals Semifinals Semifinals Semifinals Quarterfinals

Women -67kg Contestants: 8

Quarterfinals Semifinals Semifinals Semifinals Quarterfinals

PATU PANAMERICAN TAKKIONOO DIRON