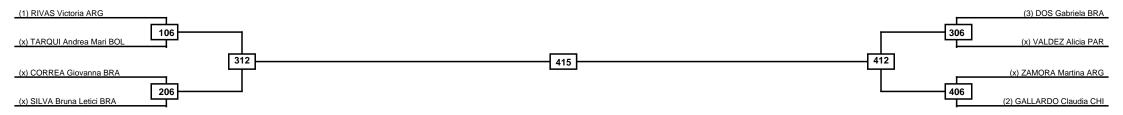

Women -57kg Contestants: 10

Round of 16 Quarterfinals Semifinals Final Semifinals Quarterfinals Round of 16

| Classification |
|----------------|
|                |
|                |
|                |
|                |