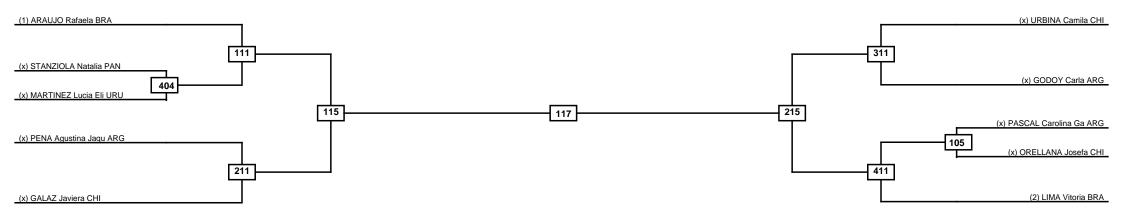

of 16 Quarterfinals Semifinals Final Semifinals Quarterfinals Round of 16







PATU

Men -68kg Contestants: 15

Round of 16 Quarterfinals Semifinals Final Semifinals Quarterfinals Round of 16



| Classification |
|----------------|
|                |
|                |
|                |
|                |



PATU PANAMERICAN TARKUNDO URICH

Men -58kg Contestants: 10

Round of 16 Quarterfinals Semifinals Final Semifinals Quarterfinals Round of 16









Men +87kg Contestants: 7

Quarterfinals Semifinals Semifinals Semifinals Quarterfinals









Women -67kg Contestants: 8

Quarterfinals Semifinals Semifinals Semifinals Quarterfinals







PATU PANAMERICAN TAKKIONOO DIRON

Women -57kg Contestants: 10

Round of 16 Quarterfinals Semifinals Final Semifinals Quarterfinals Round of 16



| Classification |
|----------------|
|                |
|                |
|                |
|                |



PATU PAATU

Women -49kg Contestants: 12

Round of 16 Quarterfinals Semifinals Final Semifinals Quarterfinals Round of 16



| Classification |
|----------------|
|                |
|                |
|                |
|                |



PATU<sup>®</sup> PATU<sup>®</sup>

Men -68kg Contestants: 5

Quarterfinals Semifinals Semifinals Semifinals Quarterfinals









Men -63kg Contestants: 8

Quarterfinals Semifinals Semifinals Semifinals Quarterfinals









Men -59kg Contestants: 6

Quarterfinals Semifinals Semifinals Quarterfinals







PATU

Men -55kg Contestants: 5

Quarterfinals Semifinals Semifinals Semifinals Quarterfinals









Men -51kg Contestants: 4

Se