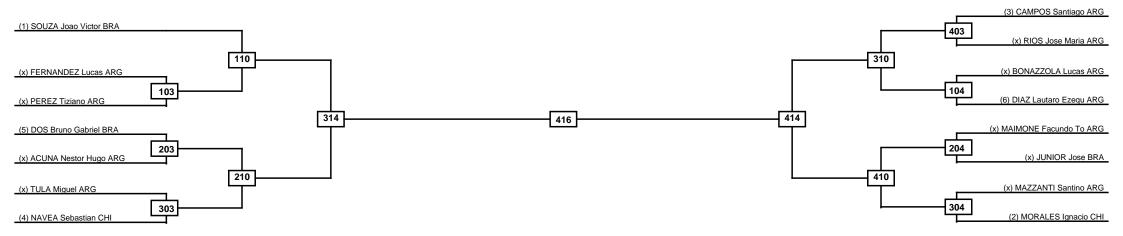

Women -57kg Contestants: 10

Round of 16 Quarterfinals Semifinals Final Semifinals Quarterfinals Round of 16

| Classification |
|----------------|
|                |
|                |
|                |
|                |