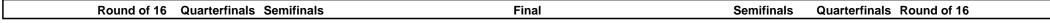

## D1 Argentina Open WT G2 SAT 10 SEP 2022 Men -74kg Contestants: 14

|   | Classification |
|---|----------------|
| 1 |                |
| 2 |                |
| 3 |                |
| 3 |                |