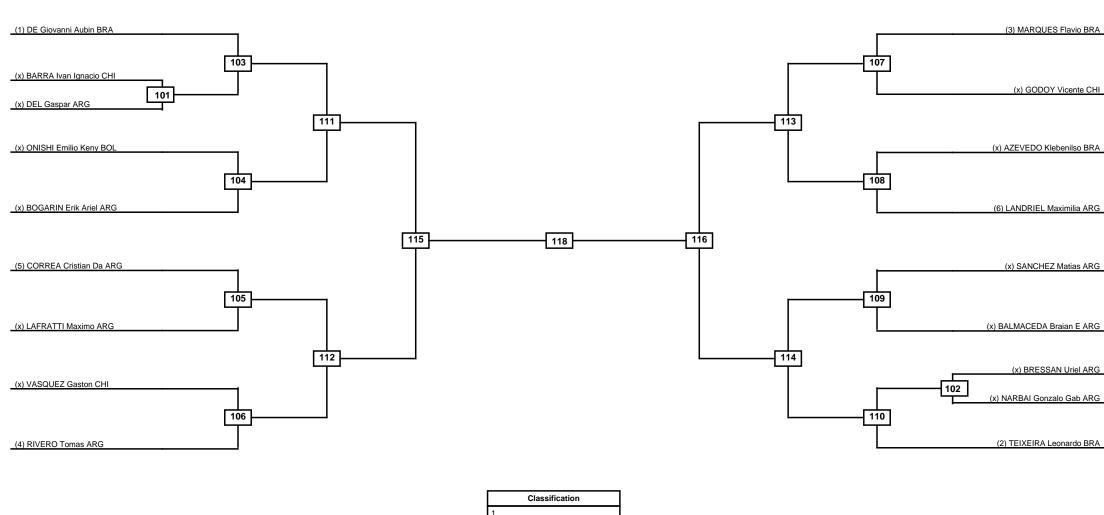

for Unsportsmanlike behavior
 DDQ: Double Disqualification



(x) SALINAS Tiara Ange ARG















## D1 Argentina Open WT G2 SAT 10 SEP 2022 Men -87kg Contestants: 7







|   | Classification |
|---|----------------|
| 1 |                |
| 2 |                |
| 3 |                |
| 3 |                |





## D1 Argentina Open WT G2 SAT 10 SEP 2022 Men -74kg Contestants: 14







|   | Classification |
|---|----------------|
| 1 |                |
| 2 |                |
| 3 |                |
| 3 |                |





## D1 Argentina Open WT G2 SAT 10 SEP 2022 Men -63kg Contestants: 12













## D1 Argentina Open WT G2 SAT 10 SEP 2022 Men -54kg Contestants: 18



Round of 32 Round of 16 Quarterfinals Semifinals Final Semifinals Quarterfinals Round of 16 Round of 32









| Semifinals | Final | Semifinals |
|------------|-------|------------|
|            |       |            |
|            |       |            |
|            |       |            |









# D1 Argentina Open WT G2 SAT 10 SEP 2022 Women -62kg Contestants: 8













## D1 Argentina Open WT G2 SAT 10 SEP 2022 Women -53kg Contestants: 12







|   | Classification |
|---|----------------|
| 1 |                |
| 2 |                |
| 3 |                |
| 3 |                |





## D1 Argentina Open WT G2 SAT 10 SEP 2022 Women -46kg Contestants: 10



Round of 16 Quarterfinals Semifinals Final Final Semifinals Quarterfinals Round of 16



|   | Classification |
|---|----------------|
| 1 |                |
| 2 |                |
| 3 |                |
| 3 |                |