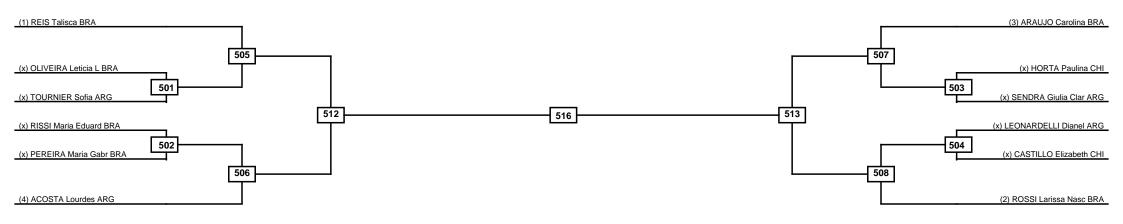

SEP 2022 Men -74kg Contestants: 14







|   | Classification |
|---|----------------|
| 1 |                |
| 2 |                |
| 3 |                |
| 3 |                |





## D1 Argentina Open WT G2 SAT 10 SEP 2022 Men -63kg Contestants: 12













## D1 Argentina Open WT G2 SAT 10 SEP 2022 Men -54kg Contestants: 18



Round of 32 Round of 16 Quarterfinals Semifinals Final Semifinals Quarterfinals Round of 16 Round of 32









| Semifinals | Final | Semifinals |
|------------|-------|------------|
|            |       |            |
|            |       |            |
|            |       |            |









# D1 Argentina Open WT G2 SAT 10 SEP 2022 Women -62kg Contestants: 8













## D1 Argentina Open WT G2 SAT 10 SEP 2022 Women -53kg Contestants: 12







|   | Classification |
|---|----------------|
| 1 |                |
| 2 |                |
| 3 |                |
| 3 |                |





## D1 Argentina Open WT G2 SAT 10 SEP 2022 Women -46kg Contestants: 10



Round of 16 Quarterfinals Semifinals Final Final Semifinals Quarterfinals Round of 16



|   | Classification |
|---|----------------|
| 1 |                |
| 2 |                |
| 3 |                |
| 3 |                |