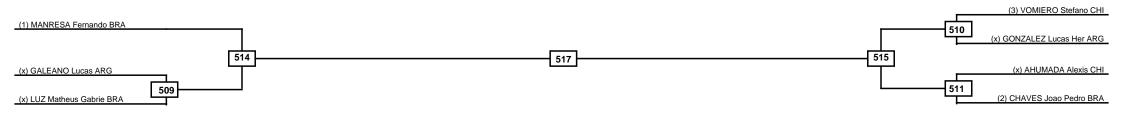

## D1 Argentina Open WT G2 SAT 10 SEP 2022 Men -87kg Contestants: 7

|   | Classification |
|---|----------------|
| 1 |                |
| 2 |                |
| 3 |                |
| 3 |                |