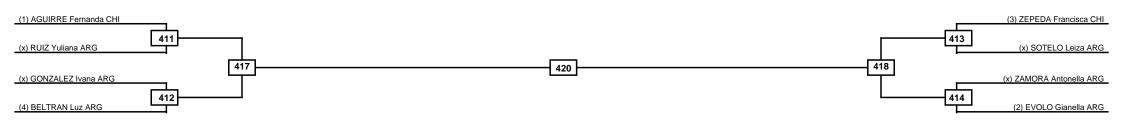

| 3 |                |
| 3 |                |





## D1 Argentina Open WT G2 SAT 10 SEP 2022 Men -74kg Contestants: 14







|   | Classification |
|---|----------------|
| 1 |                |
| 2 |                |
| 3 |                |
| 3 |                |





## D1 Argentina Open WT G2 SAT 10 SEP 2022 Men -63kg Contestants: 12













## D1 Argentina Open WT G2 SAT 10 SEP 2022 Men -54kg Contestants: 18



Round of 32 Round of 16 Quarterfinals Semifinals Final Semifinals Quarterfinals Round of 16 Round of 32









| Semifinals | Final | Semifinals |
|------------|-------|------------|
|            |       |            |
|            |       |            |
|            |       |            |









# D1 Argentina Open WT G2 SAT 10 SEP 2022 Women -62kg Contestants: 8













## D1 Argentina Open WT G2 SAT 10 SEP 2022 Women -53kg Contestants: 12







|   | Classification |
|---|----------------|
| 1 |                |
| 2 |                |
| 3 |                |
| 3 |                |





## D1 Argentina Open WT G2 SAT 10 SEP 2022 Women -46kg Contestants: 10



Round of 16 Quarterfinals Semifinals Final Final Semifinals Quarterfinals Round of 16



|   | Classification |
|---|----------------|
| 1 |                |
| 2 |                |
| 3 |                |
| 3 |                |