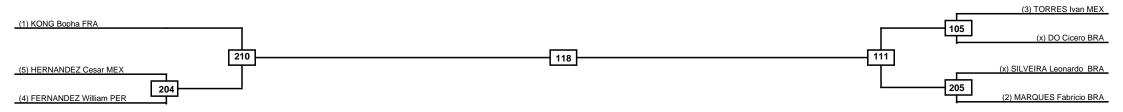

Men -70kg Contestants: 6

Quarterfinals Semifinals Semifinals Semifinals Summifinals Semifinals Semifinals Semifinals

Men -63kg Contestants: 3

Semifinals Final Semifinals

(1) TORQUATO Nathan BRA

(2) CASTRO Geraldo DOM