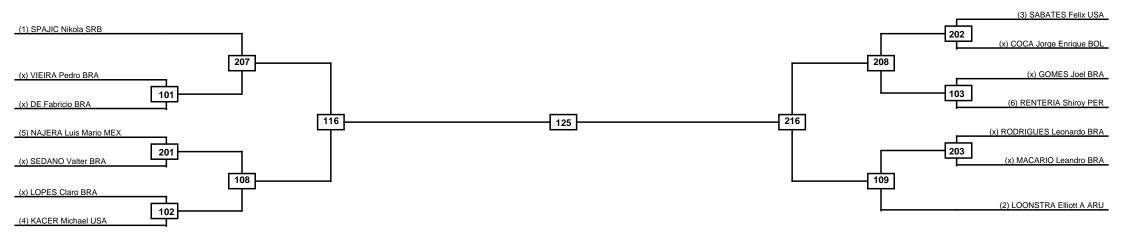

PATU FINA AMERICAN TALIFFUNDO UNIDON

Men -80kg Contestants: 14

Round of 16 Quarterfinals Semifinals Final Semifinals Quarterfinals Round of 16

| Classification |  |  |  |  |  |
|----------------|--|--|--|--|--|
|                |  |  |  |  |  |
|                |  |  |  |  |  |
|                |  |  |  |  |  |
|                |  |  |  |  |  |