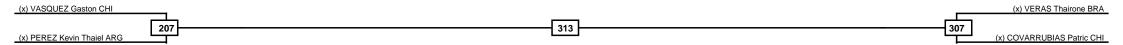

Women -55kg Contestants: 7

Quarterfinals Semifinals Semifinals Semifinals Semifinals Semifinals

Women -52kg Contestants: 2

Final

(x) MACIEL Vitoria BRA (x) RISSI Maria Eduard BRA

Women -49kg Contestants: 6