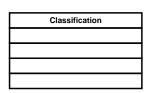

Women -41kg Contestants: 2

Final

(x) GABRIELLE Hanna BRA (x) SILVA Poliana BRA

Men -63kg Contestants: 8

Quarterfinals Semifinals Semifinals Semifinals Quarterfinals

Men -59kg Contestants: 6

Quarterfinals Semifinals Semifinals Semifinals Quarterfinals