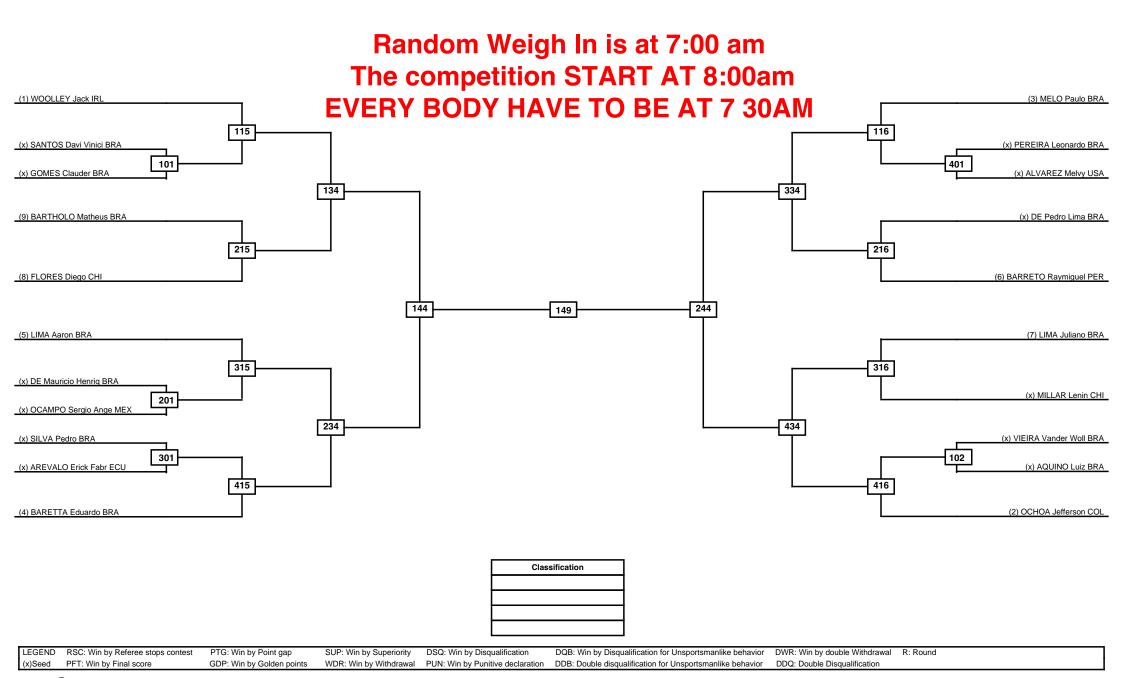

# Random Weigh In is at 7:00 am The competition START AT 8:00am EVERY BODY HAVE TO BE AT 7 30AM

Men -80kg Contestants: 15

Round of 16 Quarterfinals Semifinals Final Semifinals Quarterfinals Round of 16