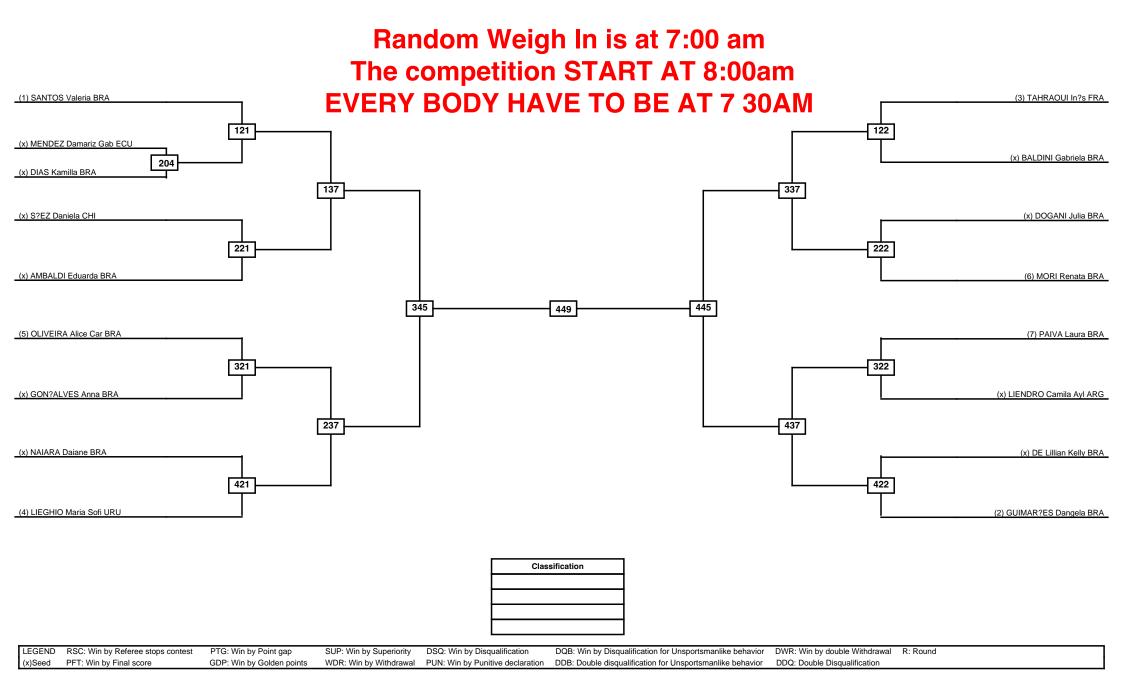

Women -73kg Contestants: 4

Semifinals Final Semifinals

# Random Weigh In is at 7:00 am The competition START AT 8:00am EVERY BODY HAVE TO BE AT 7 30AM

LEGEND RSC: Win by Referee stops contest PTG: Win by Point gap SUP: Win by Superiority DSQ: Win by Disqualification DQB: Win by Disqualification for Unsportsmanlike behavior DWR: Win by double Withdrawal R: Round (x)Seed PFT: Win by Final score GDP: Win by Golden points WDR: Win by Withdrawal PUN: Win by Punitive declaration DDB: Double disqualification for Unsportsmanlike behavior DDQ: Double Disqualification