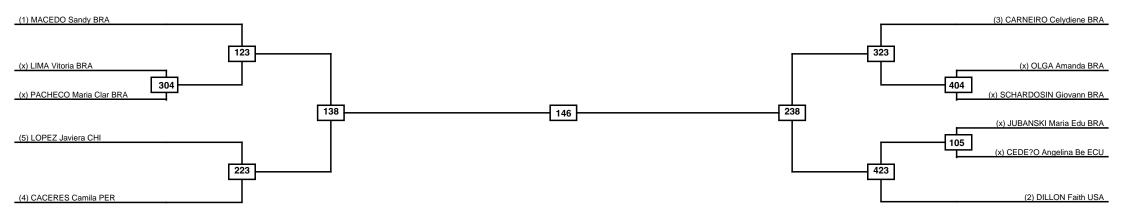

Women -67kg Contestants: 11

Round of 16 Quarterfinals Semifinals Final Semifinals Quarterfinals Round of 16