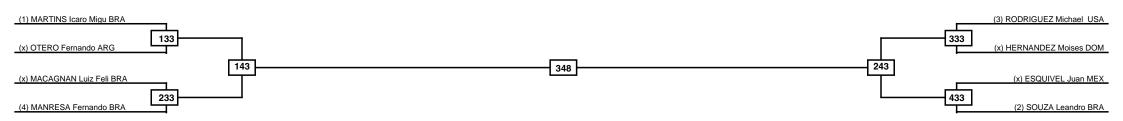

Men -87kg Contestants: 8

Quarterfinals Semifinals Semifinals Semifinals Quarterfinals