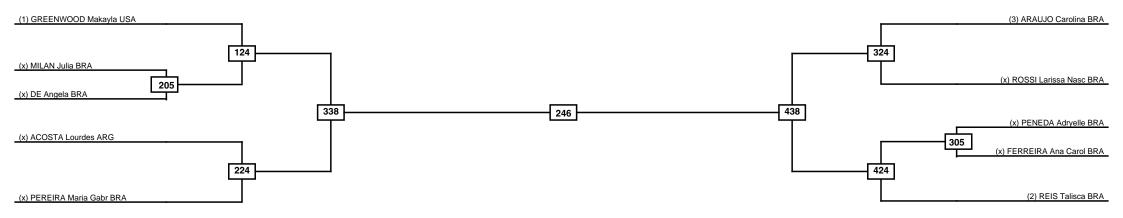

Women -62kg Contestants: 12

Round of 16 Quarterfinals Semifinals Final Semifinals Quarterfinals Round of 16