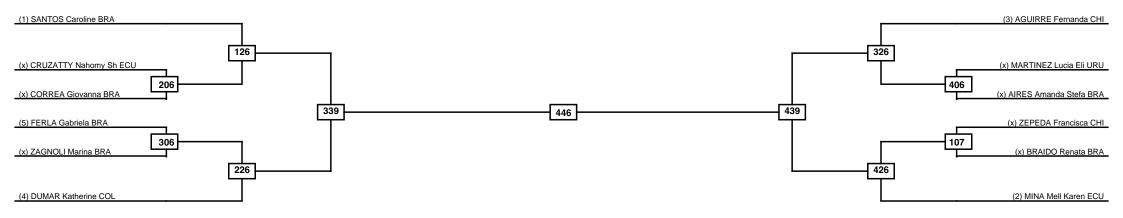

Women -62kg Contestants: 12

Round of 16 Quarterfinals Semifinals Final Semifinals Quarterfinals Round of 16