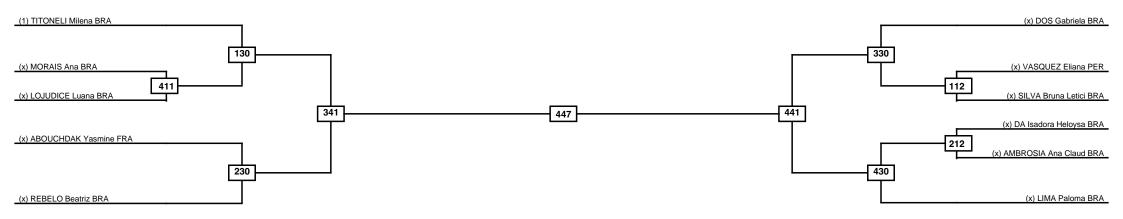

Women -67kg Contestants: 11

Round of 16 Quarterfinals Semifinals Final Semifinals Quarterfinals Round of 16