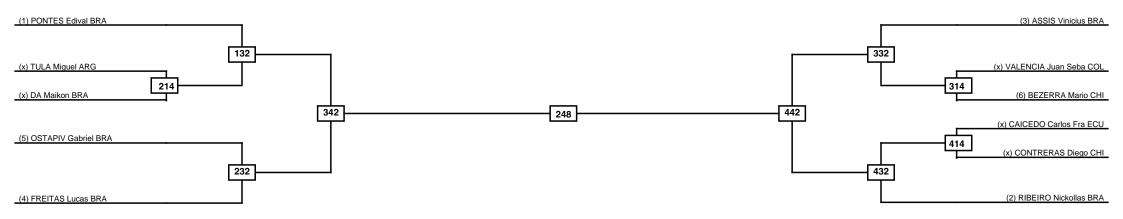

Men +87kg Contestants: 10

Round of 16 Quarterfinals Semifinals Final Semifinals Quarterfinals Round of 16

# Random Weigh In is at 7:00 am The competition START AT 8:00am EVERY BODY HAVE TO BE AT 7 30AM

LEGEND RSC: Win by Referee stops contest (x)Seed PFT: Win by Final score GDP: Win by Golden points WDR: Win by Withdrawal PUN: Win by Punitive declaration DDB: Double disqualification for Unsportsmanlike behavior DDB: Double Disqualification DDB: Double DDB: Double Disqualification DDB: Double D