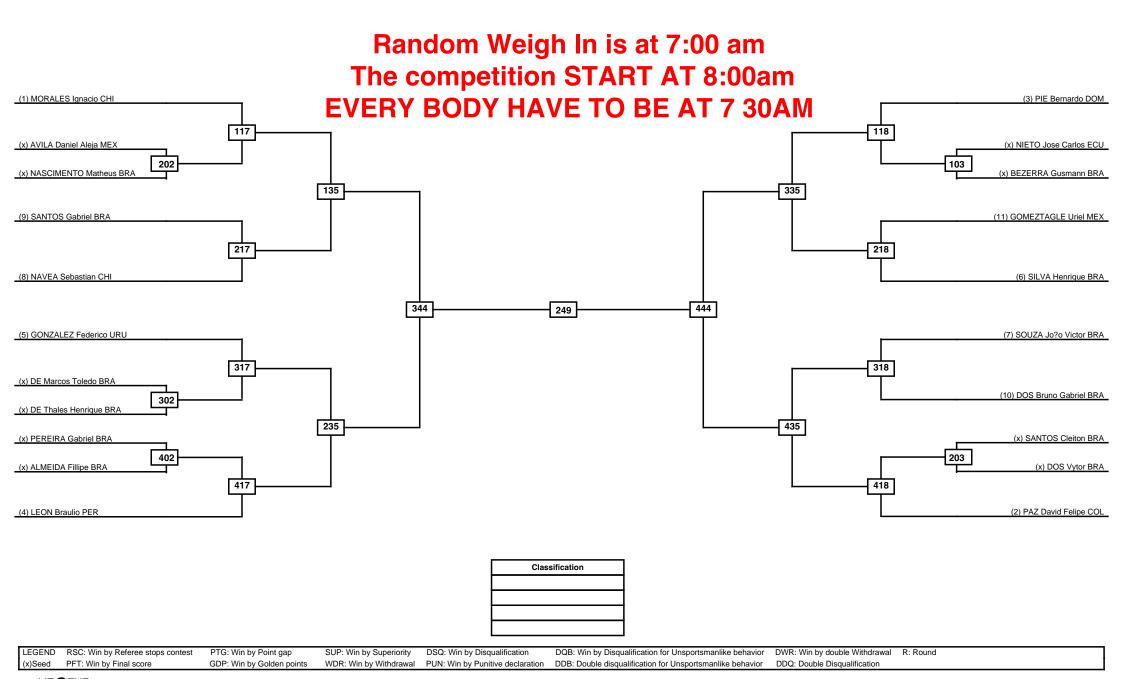

Men -74kg Contestants: 11

Round of 16 Quarterfinals Semifinals Final Semifinals Quarterfinals Round of 16