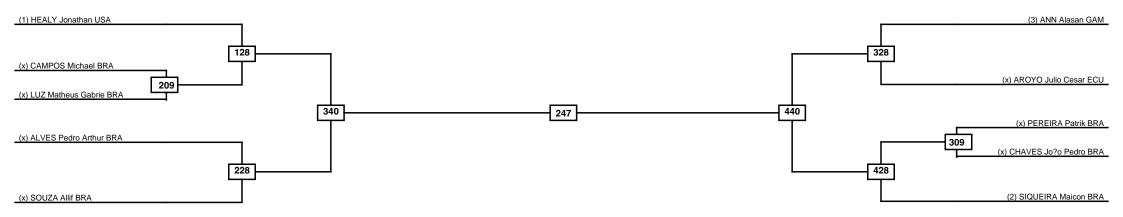

Men -54kg Contestants: 16

Round of 16 Quarterfinals Semifinals Final Semifinals Quarterfinals Round of 16