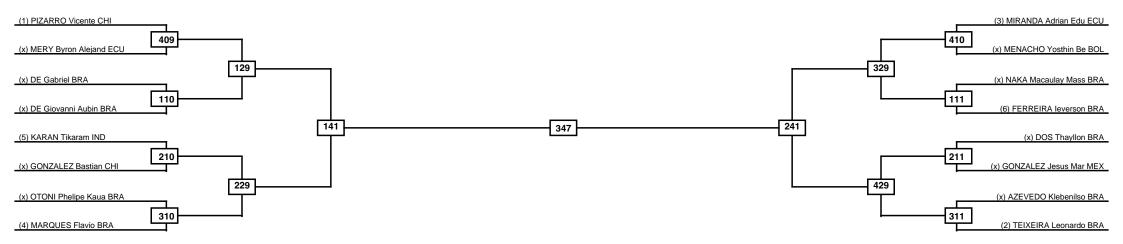

Men -54kg Contestants: 16

Round of 16 Quarterfinals Semifinals Final Semifinals Quarterfinals Round of 16