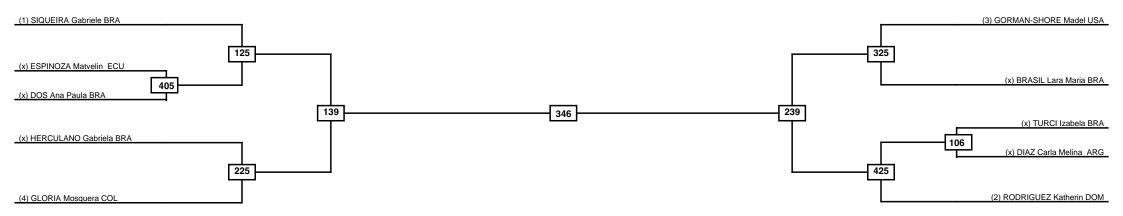

Women -67kg Contestants: 11

Round of 16 Quarterfinals Semifinals Final Semifinals Quarterfinals Round of 16

# Random Weigh In is at 7:00 am The competition START AT 8:00am EVERY BODY HAVE TO BE AT 7 30AM

LEGEND RSC: Win by Referee stops contest (x)Seed PFT: Win by Final score PTG: Win by Golden points WDR: Win by Withdrawal PUN: Win by Punitive declaration DDB: Win by Disqualification for Unsportsmanlike behavior DDC: DWR: Win by double Withdrawal R: Round DDB: Win by Disqualification for Unsportsmanlike behavior DDC: Double Disqualification