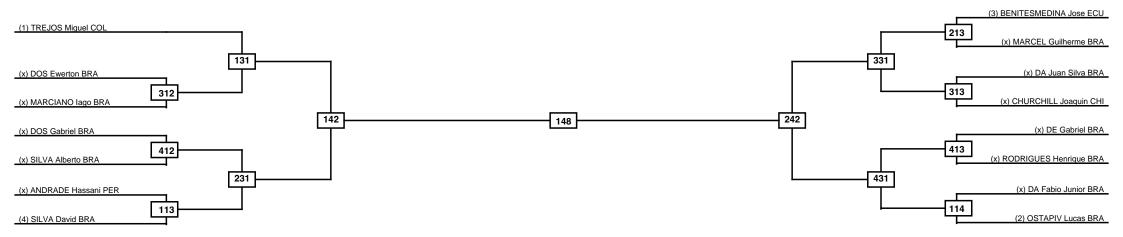

Men +87kg Contestants: 10

Round of 16 Quarterfinals Semifinals Final Semifinals Quarterfinals Round of 16