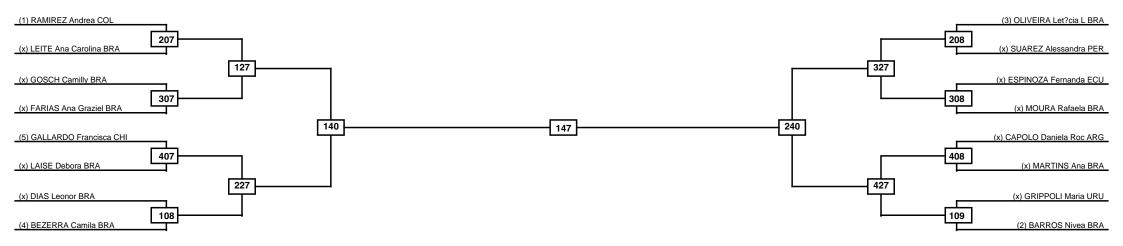

# Random Weigh In is at 7:00 am The competition START AT 8:00am EVERY BODY HAVE TO BE AT 7 30AM

Women -53kg Contestants: 10

Round of 16 Quarterfinals Semifinals Final Semifinals Quarterfinals Round of 16