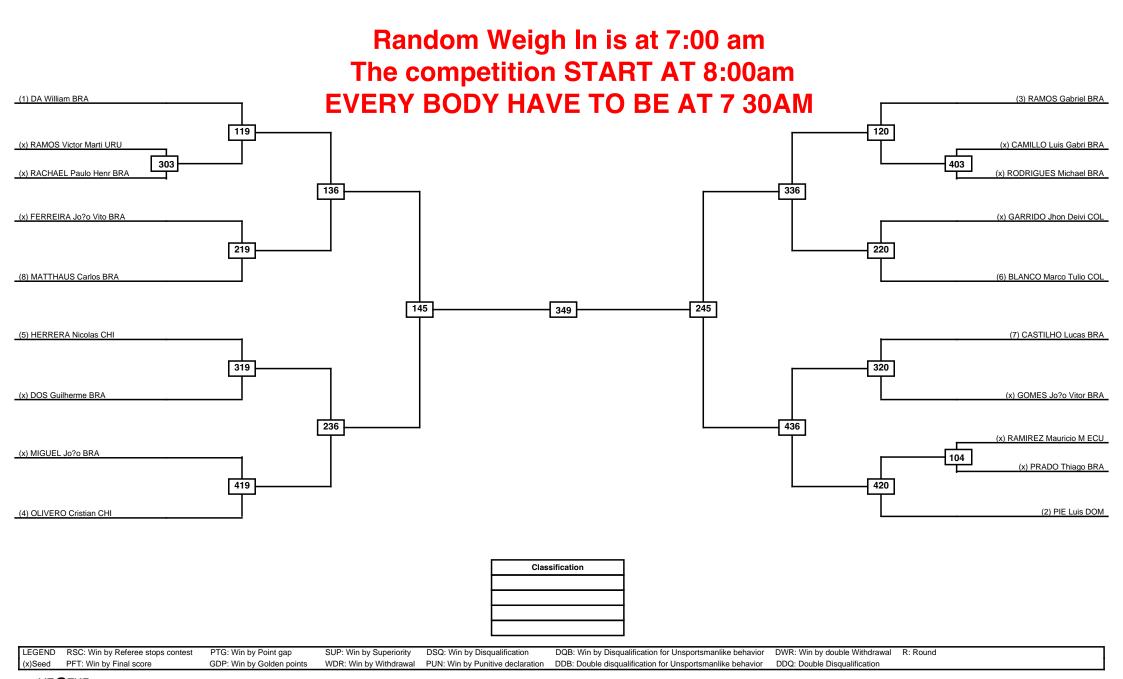

Men -74kg Contestants: 11

Round of 16 Quarterfinals Semifinals Final Semifinals Quarterfinals Round of 16