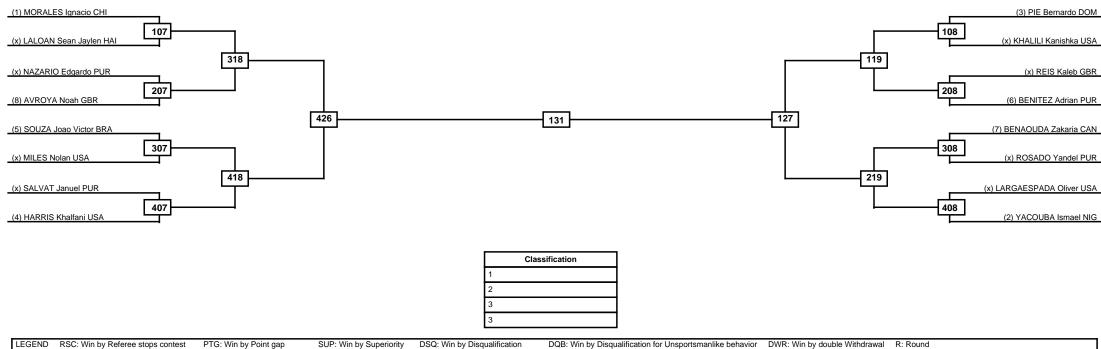

# Puerto Rico Open G2 - Senior SAT 02 APR 2022 Men -80kg Contestants: 8

(x) RIVERO Miguel GBR

(2) TREJOS Miguel COL

220

310

327

 LEGEND
 RSC: Win by Referee stops contest
 PTG: Win by Point gap
 SUP: Win by Superiority
 DSQ: Win by Disqualification
 DQB: Win by Disqualification for Unsportsmanlike behavior
 DWR: Win by double Withdrawal
 R: Round

(5) GONZALEZ Alejandro PUR

(4) OSTAPIV Lucas BRA

**Quarterfinals Semifinals** 

Final

Quarterfinals

Semifinals

| Round of 16 | Quarterfinals | Semifinals | Final | Semifinals | Quarterfinals Round of 16 |
|-------------|---------------|------------|-------|------------|---------------------------|
|             |               |            |       |            |                           |