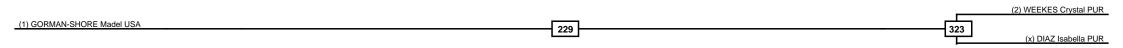

# Puerto Rico Open G2 - Senior SAT 02 APR 2022 Men -80kg Contestants: 8

(x) RIVERO Miguel GBR

(2) TREJOS Miguel COL

220

310

327

 LEGEND
 RSC: Win by Referee stops contest
 PTG: Win by Point gap
 SUP: Win by Superiority
 DSQ: Win by Disqualification
 DQB: Win by Disqualification for Unsportsmanlike behavior
 DWR: Win by double Withdrawal
 R: Round