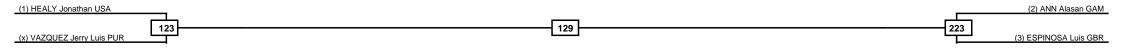

# Puerto Rico Open G2 - Senior SAT 02 APR 2022 Men -80kg Contestants: 8

(x) RIVERO Miguel GBR

(2) TREJOS Miguel COL

220

310

327

 LEGEND
 RSC: Win by Referee stops contest
 PTG: Win by Point gap
 SUP: Win by Superiority
 DSQ: Win by Disqualification
 DQB: Win by Disqualification for Unsportsmanlike behavior
 DWR: Win by double Withdrawal
 R: Round