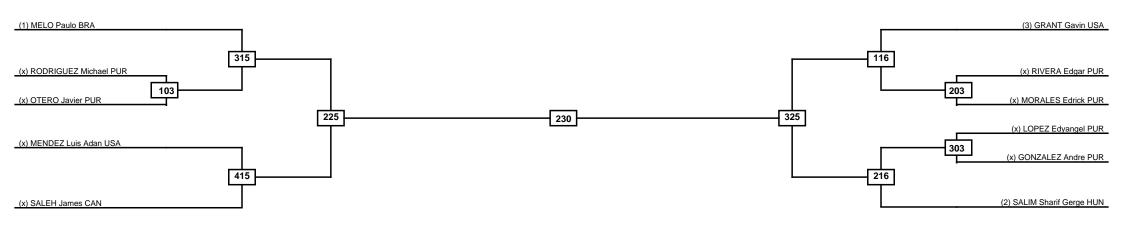

Semifinals Final Semifinals Semifinals

|   | Classification |
|---|----------------|
| 1 |                |
| 2 |                |
| 3 |                |
| 3 |                |
|   |                |