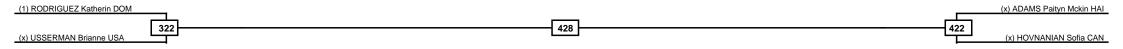

# Puerto Rico Open G2 - Senior SAT 02 APR 2022 Men -54kg Contestants: 13

|   | Classification |
|---|----------------|
| 1 |                |
| 2 |                |
| 3 |                |
| 3 |                |