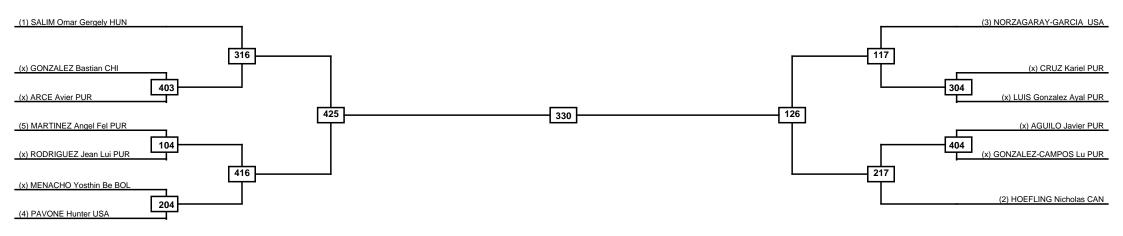

# Puerto Rico Open G2 - Senior SAT 02 APR 2022 Men -54kg Contestants: 13

|   | Classification |
|---|----------------|
| 1 |                |
| 2 |                |
| 3 |                |
| 3 |                |