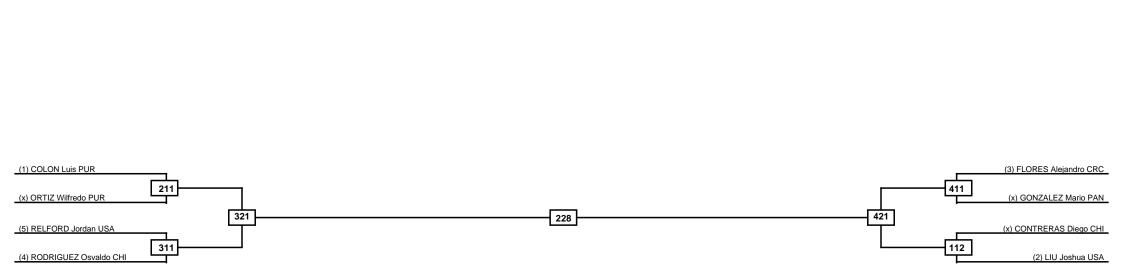

# Puerto Rico Open G2 - Senior SAT 02 APR 2022 Men -58kg Contestants: 11

|   | Classification |
|---|----------------|
| 1 |                |
| 2 |                |
| 3 |                |
| 3 |                |

# Puerto Rico Open G2 - Senior SAT 02 APR 2022 Men -54kg Contestants: 13

|   | Classification |
|---|----------------|
| 1 |                |
| 2 |                |
| 3 |                |
| 3 |                |