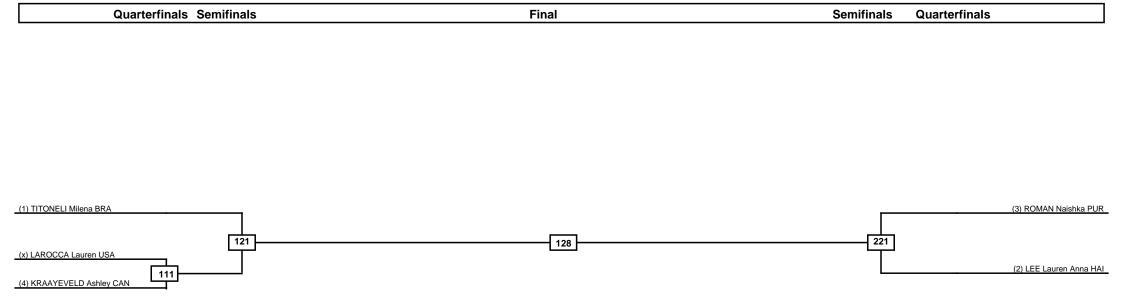

(5) GONZALEZ Alejandro PUR

(4) OSTAPIV Lucas BRA

**Quarterfinals Semifinals** 

Final

Quarterfinals

Semifinals

| Round of 16 | Quarterfinals | Semifinals | Final | Semifinals | Quarterfinals Round of 16 |
|-------------|---------------|------------|-------|------------|---------------------------|
|             |               |            |       |            |                           |