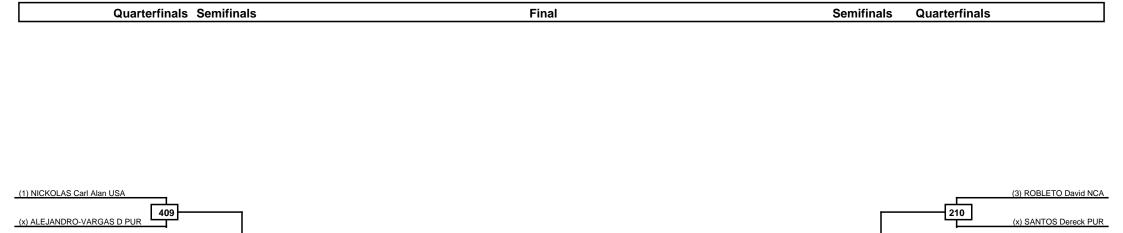

(5) GONZALEZ Alejandro PUR

(4) OSTAPIV Lucas BRA

**Quarterfinals Semifinals** 

Final

Quarterfinals

Semifinals

| Round of 16 | Quarterfinals | Semifinals | Final | Semifinals | Quarterfinals Round of 16 |
|-------------|---------------|------------|-------|------------|---------------------------|
|             |               |            |       |            |                           |

PFT: Win by Final score GDP: Win by Golden points WDR: Win by Withdrawal PUN: Win by Punitive declaration DDB: Double disqualification for Unsportsmanlike behavior DDQ: Double Disqualification

(x)Seed

| Round of 16 | Quarterfinals Semifinals | Final | Semifinals | Quarterfinals Round of 16 |
|-------------|--------------------------|-------|------------|---------------------------|
|             |                          |       |            |                           |