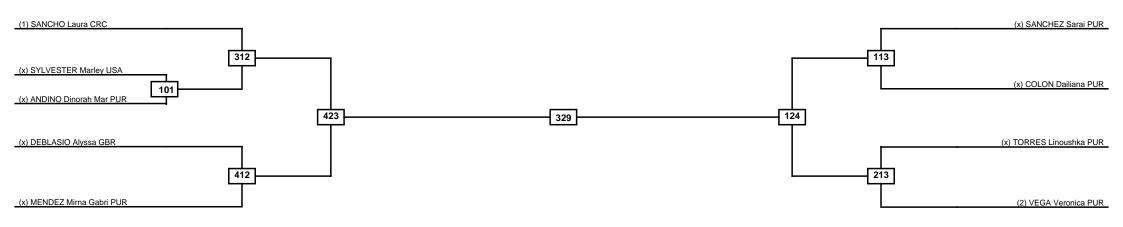

# Puerto Rico Open G2 - Senior SAT 02 APR 2022 Women -46kg Contestants: 9

|   | Classification |
|---|----------------|
| 1 |                |
| 2 |                |
| 3 |                |
| 3 |                |