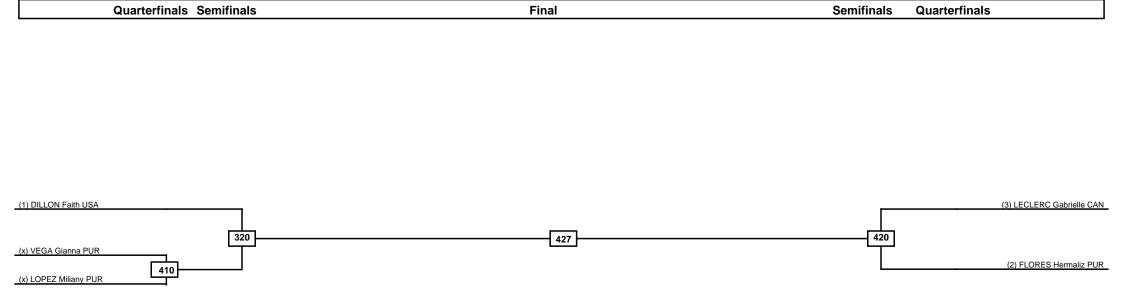

# Puerto Rico Open G2 - Senior SAT 02 APR 2022 Women -49kg Contestants: 11

|   | Classification |
|---|----------------|
| 1 |                |
| 2 |                |
| 3 |                |
| 3 |                |