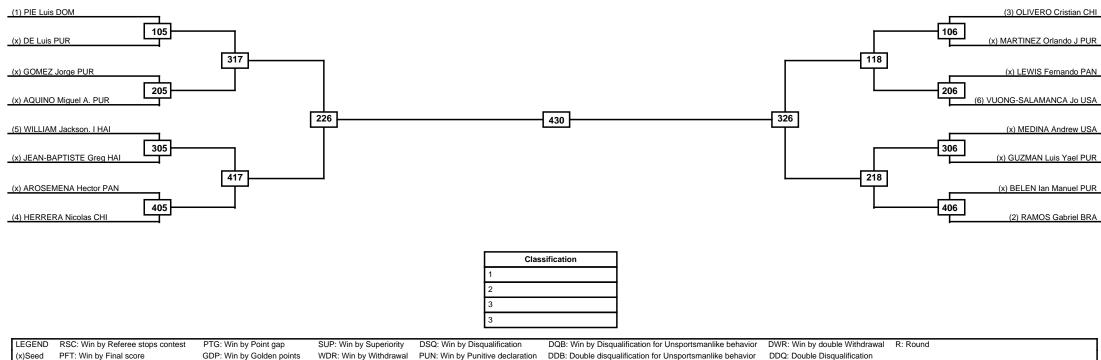

PFT: Win by Final score GDP: Win by Golden points WDR: Win by Withdrawal PUN: Win by Punitive declaration DDB: Double disqualification for Unsportsmanlike behavior DDQ: Double Disqualification

(x)Seed

| Round of 16 | Quarterfinals Semifinals | Final | Semifinals | Quarterfinals Round of 16 |
|-------------|--------------------------|-------|------------|---------------------------|
|             |                          |       |            |                           |