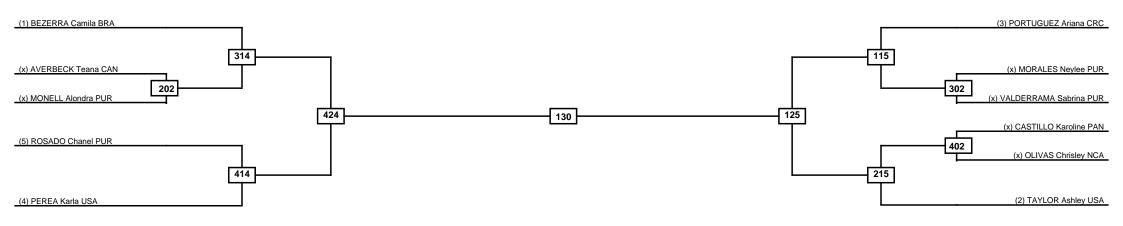

# Puerto Rico Open G2 - Senior SAT 02 APR 2022 Men -54kg Contestants: 13

|   | Classification |
|---|----------------|
| 1 |                |
| 2 |                |
| 3 |                |
| 3 |                |