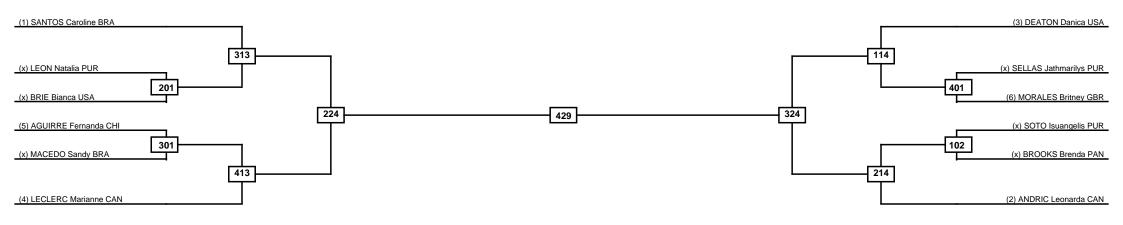

# Puerto Rico Open G2 - Senior SAT 02 APR 2022 Women -46kg Contestants: 9

|   | Classification |
|---|----------------|
| 1 |                |
| 2 |                |
| 3 |                |
| 3 |                |