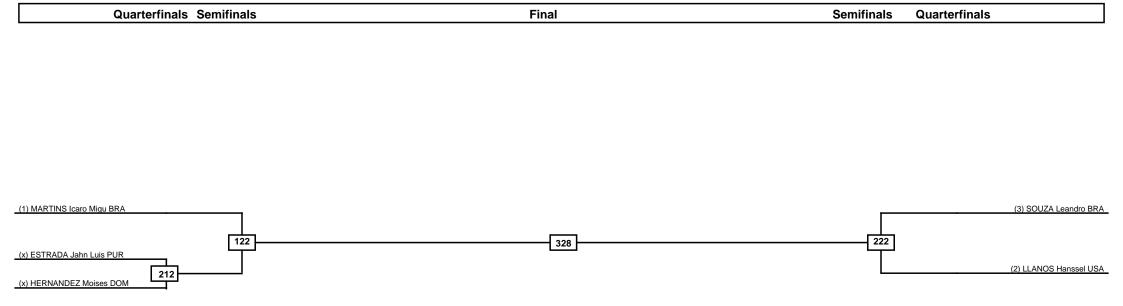

# Puerto Rico Open G2 - Senior SAT 02 APR 2022 Men -80kg Contestants: 8

(x) RIVERO Miguel GBR

(2) TREJOS Miguel COL

220

310

327

 LEGEND
 RSC: Win by Referee stops contest
 PTG: Win by Point gap
 SUP: Win by Superiority
 DSQ: Win by Disqualification
 DQB: Win by Disqualification for Unsportsmanlike behavior
 DWR: Win by double Withdrawal
 R: Round

 (x)Seed
 PFT: Win by Final score
 GDP: Win by Golden points
 WDR: Win by Withdrawal
 PUN: Win by Punitive declaration
 DDB: Double disqualification for Unsportsmanlike behavior
 DDQ: Double Disqualification