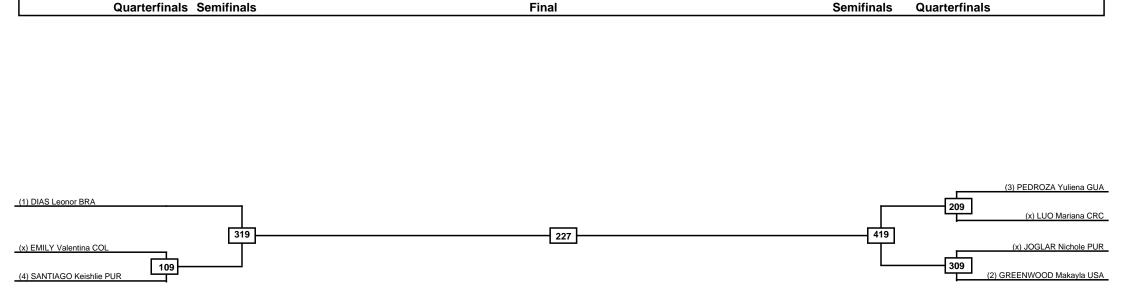

# Puerto Rico Open G2 - Senior SAT 02 APR 2022 Women -46kg Contestants: 9

|   | Classification |
|---|----------------|
| 1 |                |
| 2 |                |
| 3 |                |
| 3 |                |