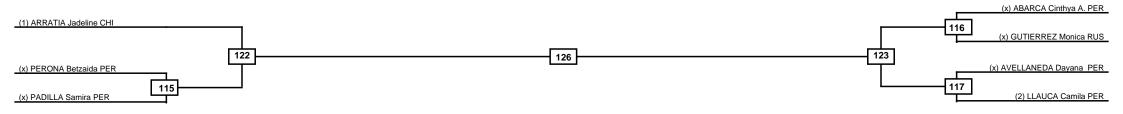

## Open G2 Bicenterario del Peru 2022 Senior SAT 05 NOV 2022 Men -54kg Contestants: 12

Round of 16 Quarterfinals Semifinals Final Final Semifinals Quarterfinals Round of 16

|   | Classification |
|---|----------------|
| 1 |                |
| 2 |                |
| 3 |                |
| 3 |                |