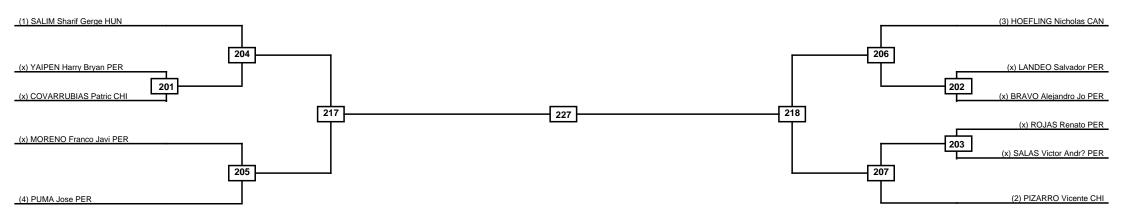

## Open G2 Bicenterario del Peru 2022 Senior SAT 05 NOV 2022 Men -87kg Contestants: 3

Semifinals Final Semifinals Semifinals

# Open G2 Bicenterario del Peru 2022 Senior SAT 05 NOV 2022 Men -80kg Contestants: 7

 LEGEND
 RSC: Win by Referee stops contest
 PTG: Win by Point gap
 SUP: Win by Superiority
 DSQ: Win by Disqualification
 DQB: Win by Disqualification for Unsportsmanlike behavior
 DWR: Win by double Withdrawal
 R: Round

 (x)Seed
 PFT: Win by Final score
 GDP: Win by Golden points
 WDR: Win by Withdrawal
 PUN: Win by Punitive declaration
 DDB: Double disqualification for Unsportsmanlike behavior
 DDQ: Double Disqualification