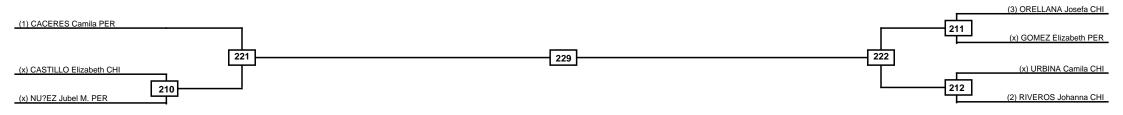

## Open G2 Bicenterario del Peru 2022 Senior SAT 05 NOV 2022 Women -57kg Contestants: 7