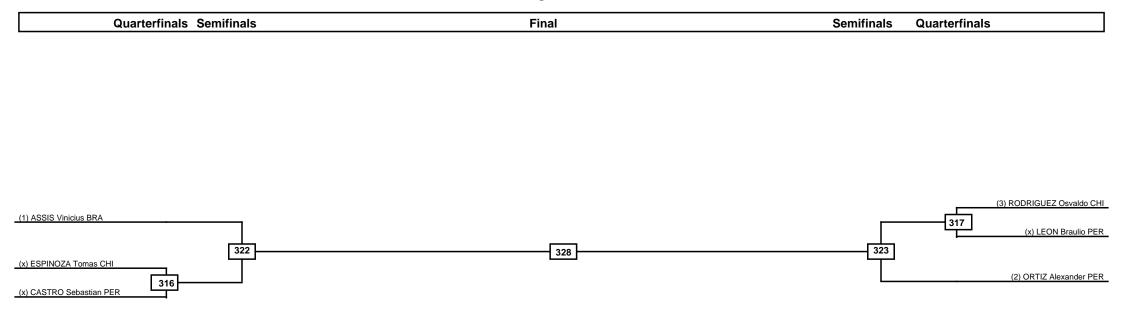

## Open G2 Bicenterario del Peru 2022 Senior SAT 05 NOV 2022 Men -74kg Contestants: 6