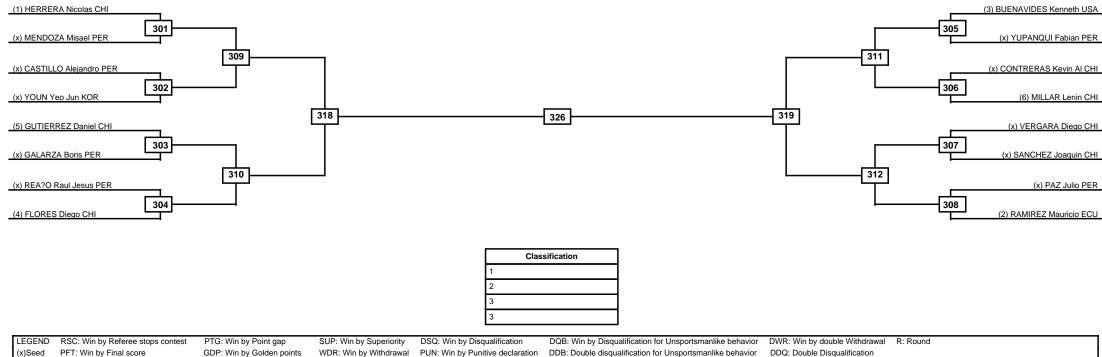

## Open G2 Bicenterario del Peru 2022 Senior SAT 05 NOV 2022 Men -63kg Contestants: 16

| Round of 16 | Quarterfinals Semifinals | Final | Semifinals | Quarterfinals Round of 16 |
|-------------|--------------------------|-------|------------|---------------------------|
|             |                          |       |            |                           |