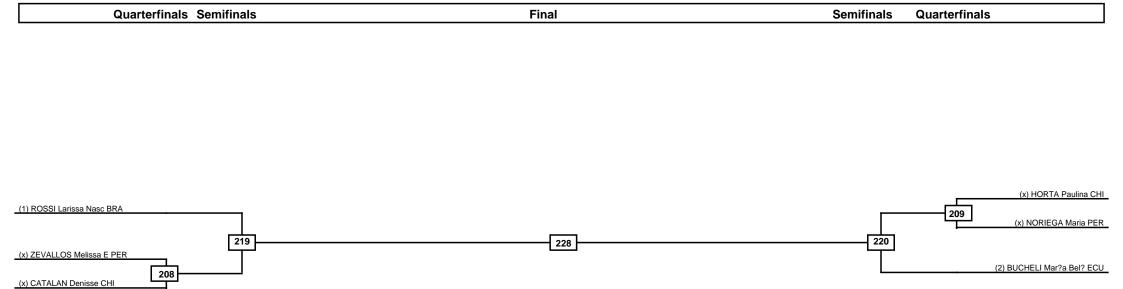

## Open G2 Bicenterario del Peru 2022 Senior SAT 05 NOV 2022 Men -87kg Contestants: 3

Semifinals Final Semifinals Semifinals