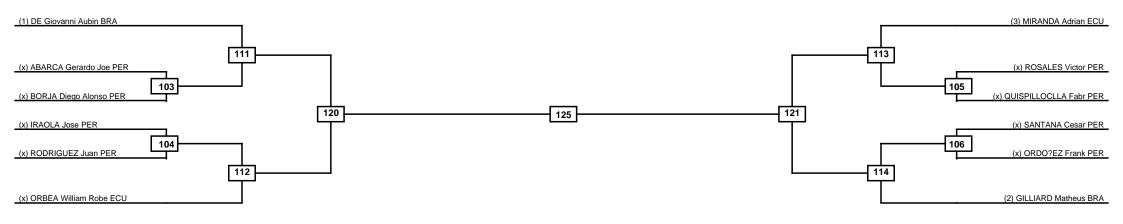

# Open G2 Bicenterario del Peru 2022 Senior SAT 05 NOV 2022 Men -68kg Contestants: 7