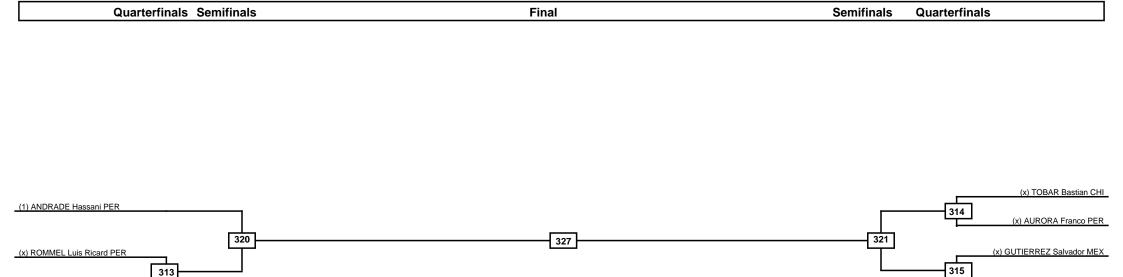

## Open G2 Bicenterario del Peru 2022 Senior SAT 05 NOV 2022 Men -87kg Contestants: 3

Semifinals Final Semifinals Semifinals