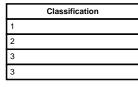

## Open G2 Bicenterario del Peru 2022 Senior SAT 05 NOV 2022 Men -74kg Contestants: 6