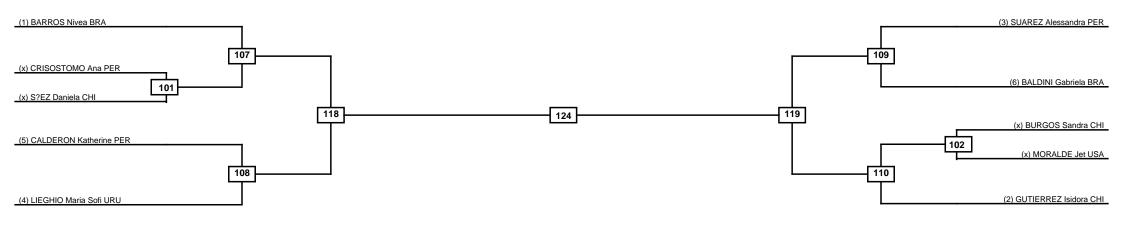

### Open G2 Bicenterario del Peru 2022 Senior SAT 05 NOV 2022 Women -49kg Contestants: 10

Round of 16 Quarterfinals Semifinals Final Final Semifinals Quarterfinals Round of 16

| Classification |  |  |
|----------------|--|--|
| 1              |  |  |
| 2              |  |  |
| 3              |  |  |
| 3              |  |  |