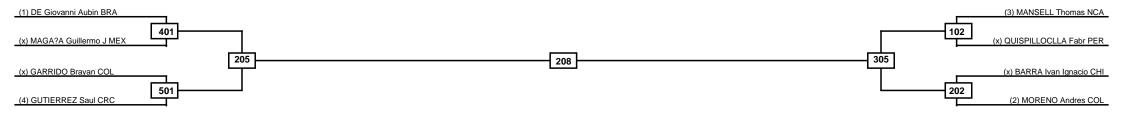

Men -68kg Contestants: 6

Quarterfinals Semifinals Semifinals Semifinals Quarterfinals

|   | Classification |
|---|----------------|
| 1 |                |
| 2 |                |
| 3 |                |
| 3 |                |