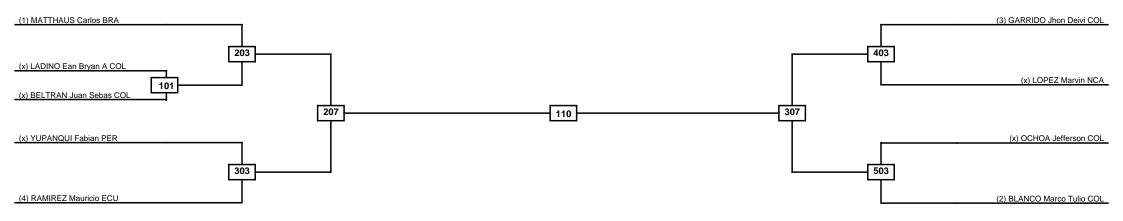

#### G2 Colombia Senior 2022 MON 17 OCT 2022 Men -74kg Contestants: 6

wen -74kg Contestants:

Quarterfinals Semifinals Semifinals Semifinals Quarterfinals

|   | Classification |
|---|----------------|
| 1 |                |
| 2 |                |
| 3 |                |
| 3 |                |