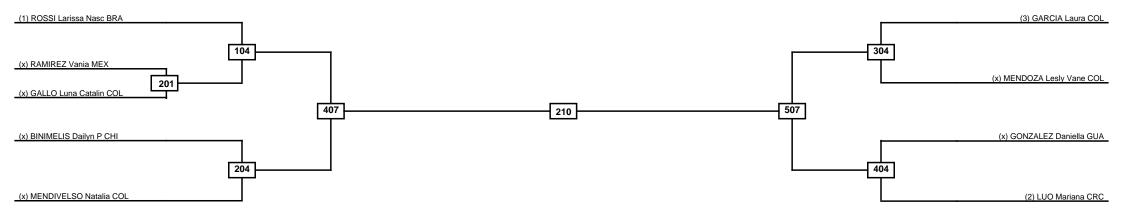

Women -53kg Contestants: 9

Round of 16 Quarterfinals Semifinals Final Semifinals Quarterfinals Round of 16

|   | Classification |  |
|---|----------------|--|
| 1 |                |  |
| 2 |                |  |
| 3 |                |  |
| 3 |                |  |