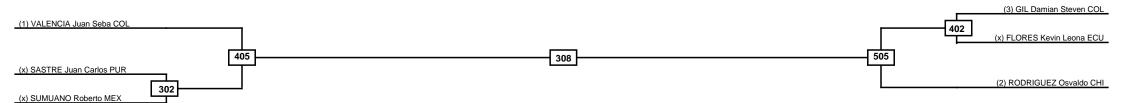

#### G2 Colombia Senior 2022 MON 17 OCT 2022 Men -63kg Contestants: 9

Round of 16 Quarterfinals Semifinals Final Semifinals Quarterfinals Round of 16

| Γ  | Classification |
|----|----------------|
| ľ  | 1              |
| [2 | 2              |
| E  | 3              |
|    | 3              |