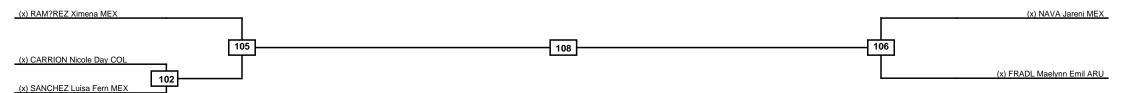

Women -63kg Contestants: 5

|   | Classification |  |
|---|----------------|--|
| 1 |                |  |
| 2 |                |  |
| 3 |                |  |
| 3 |                |  |

| LEGEND  | RSC: Win by Referee stops contest | PTG: Win by Point gap     | SUP: Win by Superiority | DSQ: Win by Disqualification     | DQB: Win by Disqualification for Unsportsmanlike behavior | DWR: Win by double Withdrawal R: Round |
|---------|-----------------------------------|---------------------------|-------------------------|----------------------------------|-----------------------------------------------------------|----------------------------------------|
| (x)Seed | PFT: Win by Final score           | GDP: Win by Golden points | WDR: Win by Withdrawal  | PUN: Win by Punitive declaration | DDB: Double disqualification for Unsportsmanlike behavior | DDQ: Double Disqualification           |