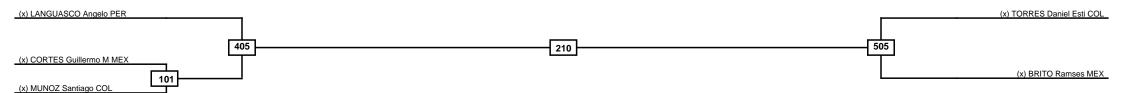

Men -53kg Contestants: 7

Quarterfinals Semifinals Semifinals Semifinals Quarterfinals

|   | Classification |
|---|----------------|
| 1 |                |
| 2 |                |
| 3 |                |
| 3 |                |