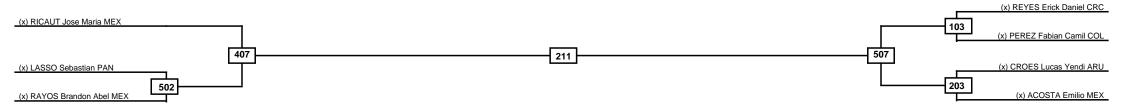

Men -53kg Contestants: 7

Quarterfinals Semifinals Semifinals Semifinals Quarterfinals

|   | Classification |
|---|----------------|
| 1 |                |
| 2 |                |
| 3 |                |
| 3 |                |