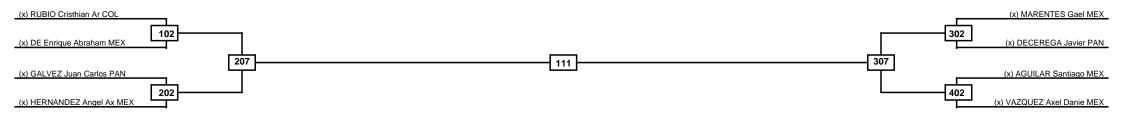

Men -53kg Contestants: 7

Quarterfinals Semifinals Semifinals Semifinals Quarterfinals

|   | Classification |
|---|----------------|
| 1 |                |
| 2 |                |
| 3 |                |
| 3 |                |