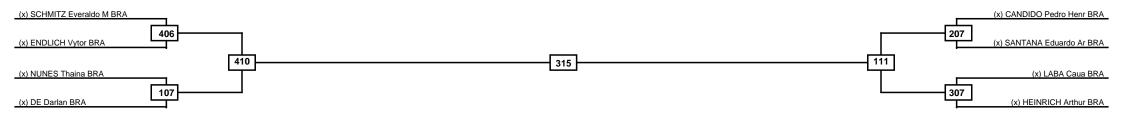

Men -55kg Contestants: 8

Quarterfinals Semifinals Semifinals Semifinals Quarterfinals

| Classification |  |  |
|----------------|--|--|
| 1              |  |  |
| 2              |  |  |
| 3              |  |  |
| 3              |  |  |