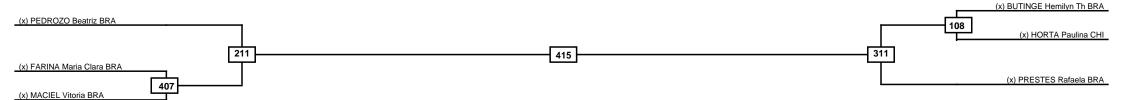

| Classification |
|----------------|
| 1              |
| 2              |
| 3              |
| 3              |

Women -49kg Contestants: 5

|   | Classification |
|---|----------------|
| 1 |                |
| 2 |                |
| 3 |                |
| 3 |                |