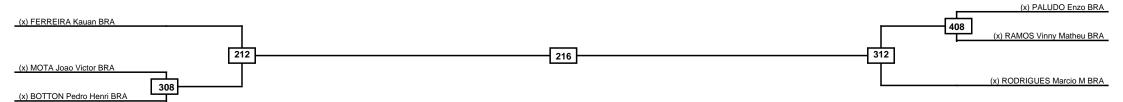

Men -59kg Contestants: 6

Quarterfinals Semifinals Semifinals Semifinals Quarterfinals

|   | Classification |
|---|----------------|
| 1 |                |
| 2 |                |
| 3 |                |
| 3 |                |