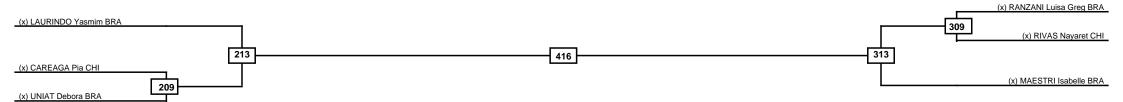

|   | Classification |  |
|---|----------------|--|
| 1 |                |  |
| 2 |                |  |
| 3 |                |  |
| 3 |                |  |

Women -52kg Contestants: 6

Quarterfinals Semifinals Semifinals Semifinals Quarterfinals