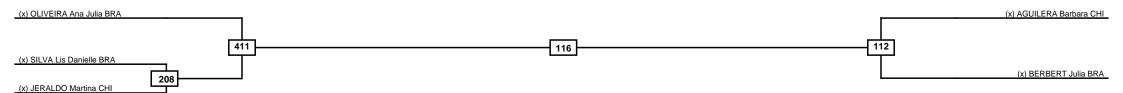

| Classification |
|----------------|
| 1              |
| 2              |
| 3              |
| 3              |

Women -49kg Contestants: 5

|   | Classification |
|---|----------------|
| 1 |                |
| 2 |                |
| 3 |                |
| 3 |                |