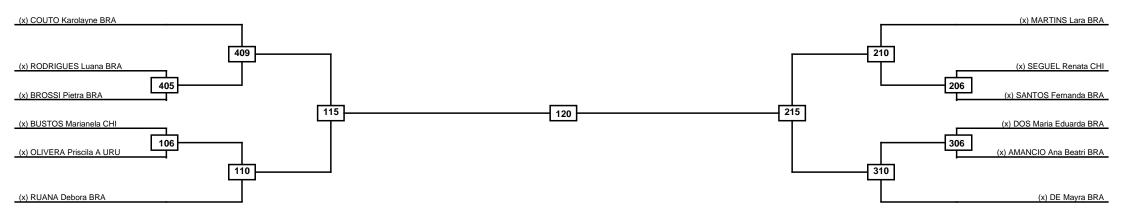

|   | Classification |
|---|----------------|
| 1 |                |
| 2 |                |
| 3 |                |
| 3 |                |

PATU MARHELAN TARKWOOD UNDON

Women -55kg Contestants: 12

Round of 16 Quarterfinals Semifinals Final Semifinals Quarterfinals Round of 16