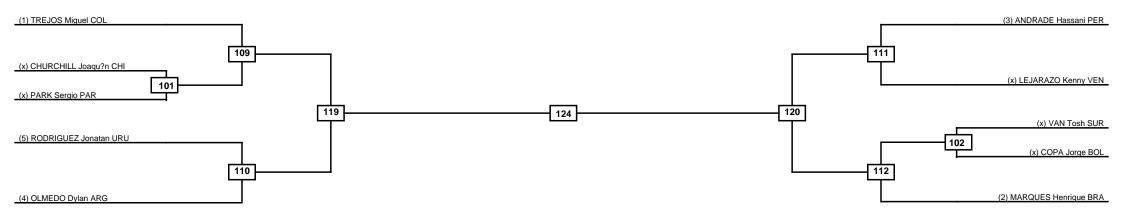

PATU PANAMERICAN TARKUNDO URICH

Men -80kg Contestants: 10

Round of 16 Quarterfinals Semifinals Final Semifinals Quarterfinals Round of 16

|   | Classification |
|---|----------------|
| 1 |                |
| 2 |                |
| 3 |                |
| 3 |                |

| LEGEND  | RSC: Win by Referee stops contest | PTG: Win by Point gap     | SUP: Win by Superiority | DSQ: Win by Disqualification     | DQB: Win by Disqualification for Unsportsmanlike behavior | DWR: Win by double Withdrawal R: Round |
|---------|-----------------------------------|---------------------------|-------------------------|----------------------------------|-----------------------------------------------------------|----------------------------------------|
| (x)Seed | PFT: Win by Final score           | GDP: Win by Golden points | WDR: Win by Withdrawal  | PUN: Win by Punitive declaration | DDB: Double disqualification for Unsportsmanlike behavior | DDQ: Double Disqualification           |